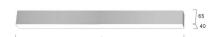

1723mm. W=40mm. H=65mm. Low-power current. 2910lm. 22W. 3,3kg. Binning initial <= MacAdam 3. IP20. Protection class I. CE, UKCA marking. Prüfzeichen: ENEC. IK02. 220-240V. 50-60 Hz. RG0 (EN62471). Luminous flux reduction up to 0,2%/1.000 operating hours. Nominal failure rate: 0,2%/1.000 operating hours. L90B10 (tq 25°C) = 50.000h. 5 years warranty. Manufacturer: Lightnet GmbH, ISO 9001:2015 and 50001:2018 certified.

Control Switchable
Length L/Diameter D (mm) L=1723mm
Width W (mm) W=40mm
Height H (mm) H=65mm
Current/Power Low-Power
Luminous Flux 2910lm
Power consumption 22W

Certification Prüfzeichen: ENEC

LED lifetime L90B10 (tq  $25^{\circ}$ C) = 50.000h