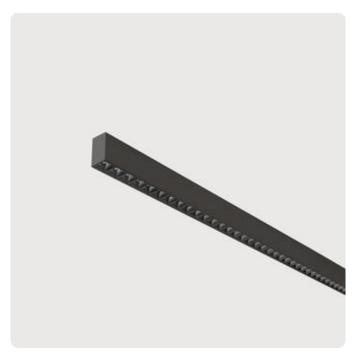

## Matric-AX

Surface mounted light-line - Direct light distribution

Illustrations may only be similar and serve as an orientation.

Matric-AX. LED. Wall or ceiling mounted light-line. Luminaire body made of high-quality aluminum profile. Surface finish Jet Black. Direct only light distribution. Coloutemperature: 4000K (Cool White). Colour Rendering Index (CRI): >80. Lens Louvre: precision lenses with louvre for wide and symmetrical light distribution. High glare limitation, compatible for office applications. UGR<=19. Reflector: Jet Black. Switchable. LxWxH (rectangular). L=

1723mm. W=40mm. H=65mm. Low-power current. 2910lm. 22W. 3,3kg. Binning initial <= MacAdam 3. IP20. Protection class I. CE, UKCA marking. Prüfzeichen: ENEC. IK02. 220-240V. 50-60 Hz. RG0 (EN62471). Luminous flux reduction up to 0,2%/1.000 operating hours. Nominal failure rate: 0,2%/1.000 operating hours. L90B10 (tq 25°C) = 50.000h. 5 years warranty. Manufacturer: Lightnet GmbH, ISO 9001:2015 and 50001:2018 certified.