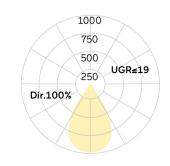

## Matric-AX

Surface mounted light-line - Direct light distribution

Illustrations may only be similar and serve as an orientation.

Matric-AX. LED. Wall or ceiling mounted light-line. Luminaire body made of high-quality aluminum profile. Surface finish Jet Black. Direct only light distribution. Coloutemperature: 4000K (Cool White). Colour Rendering Index (CRI): >80. Lens Louvre: precision lenses with louvre for wide and symmetrical light distribution. High glare limitation, compatible for office applications. UGR<=19. Reflector: Jet Black. Switchable. LxWxH (rectangular). L=

IP20

UGR UGR<=19
Photometric code 8 40 / 3 3 9
Photobiological class RG0 (EN62471)

Indoor/Outdoor Indoor: ta [ambient] max. 25°C

Weight (kg) 3,3kg

Degree of protection