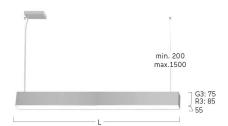

## Matric-R3

Pendant light-line - Direct/indirect light distribution

Article code: LR3LBL-840H-L2002-YB

Illustrations may only be similar and serve as an orientation.

Matric-R3. LED. Pendant light-line. Luminaire body made of high-quality aluminum profile. Surface finish Jet Black. Direct/indirect light distribution. Colour temperature: 4000K (Cool White). Colour Rendering Index (CRI): >80. Lens Louvre: precision lenses with louvre. High glare limitation, compatible for office applications. UGR<=16. Reflector: Jet Black. Dimmable DALI. LxWxH (rectangular). L=2002mm. W=55mm. H=85mm. Y-cord suspension with power supply cable and ceiling rose (Set). Pendant length max 1500mm.

Productname Matric-R3
Lamp LED

Installation Type Pendant light-line

Surface finish Jet Black

Light characteristics Direct/indirect light distribution

4000K Colour temperature Colour Rendering Index (CRI) CRI>80 Optical system Lens Louvre Reflector Colour Inside Reflector: Jet Black Control Dimmable (DALI) Length L/Diameter D (mm) L=2002mm Width W (mm) W=55mm Height H (mm) H=85mm Current/Power High-Power

Suspension Y-susp. (Set)

Ceiling rose colour Ceiling rose: Matching luminaire`s

12990lm 96W

surface colour

Pendant length (mm) Pendant length max 1500mm

Degree of protection IP20

Luminous Flux

Power consumption