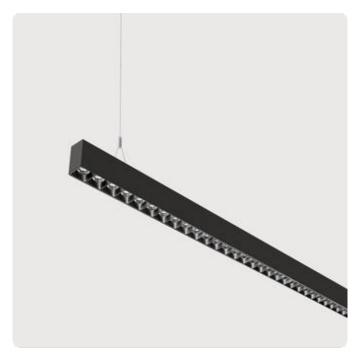

## Matric-R3

Pendant light-line - Direct/indirect light distribution

Article code: LR3LBL-840H-L2002-YB

Illustrations may only be similar and serve as an orientation.

Matric-R3. LED. Pendant light-line. Luminaire body made of high-quality aluminum profile. Surface finish Jet Black. Direct/indirect light distribution. Colour temperature: 4000K (Cool White). Colour Rendering Index (CRI): >80. Lens Louvre: precision lenses with louvre. High glare limitation, compatible for office applications. UGR<=16. Reflector: Jet Black. Dimmable DALI. LxWxH (rectangular). L=2002mm. W=55mm. H=85mm. Y-cord suspension with power supply cable and ceiling rose (Set). Pendant length max 1500mm.