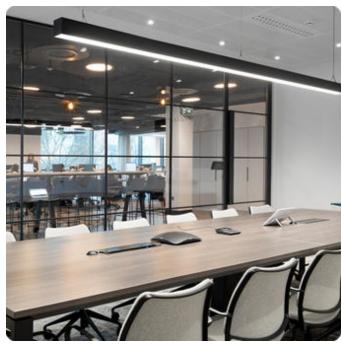

## Matric-R3

Pendant light-line - Direct/indirect light distribution

Article code: LR3LBL-840H-L2002-YB

Illustrations may only be similar and serve as an orientation.

Matric-R3. LED. Pendant light-line. Luminaire body made of high-quality aluminum profile. Surface finish Jet Black. Direct/indirect light distribution. Colour temperature: 4000K (Cool White). Colour Rendering Index (CRI): >80. Lens Louvre: precision lenses with louvre. High glare limitation, compatible for office applications. UGR<=16. Reflector: Jet Black. Dimmable DALI. LxWxH (rectangular). L=2002mm. W=55mm. H=85mm. Y-cord suspension with power supply cable and ceiling rose (Set). Pendant length max 1500mm.