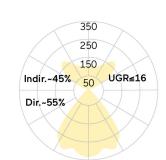

## Matric-R3

Pendant light-line - Direct/indirect light distribution

Article code: LR3LBL-840H-L2002-YB

Illustrations may only be similar and serve as an orientation.

Matric-R3. LED. Pendant light-line. Luminaire body made of high-quality aluminum profile. Surface finish Jet Black. Direct/indirect light distribution. Colour temperature: 4000K (Cool White). Colour Rendering Index (CRI): >80. Lens Louvre: precision lenses with louvre. High glare limitation, compatible for office applications. UGR<=16. Reflector: Jet Black. Dimmable DALI. LxWxH (rectangular). L=2002mm. W=55mm. H=85mm. Y-cord suspension with power supply cable and ceiling rose (Set). Pendant length max 1500mm.

Certification Prüfzeichen: ENEC

Cable Colour Power supply: transparent LED lifetime L80B10 (tq  $25^{\circ}$ C) = 50.000h

UGR UGR<=16
Photometric code 8 40 / 3 3 9
Photobiological class RG0 (EN62471)

Indoor/Outdoor Indoor: ta [ambient] max. 25°C