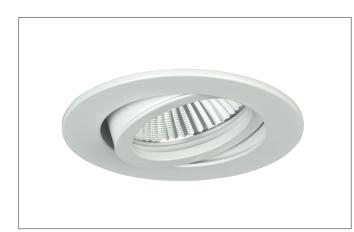

#### Tender

LED recessed spot, Round. Toolless ceiling installation by installation springs. Ceiling cut-out Ø 68 mm, Installation depth 50 mm, Outer diameter 82 mm, Weight 0,140 kg, Reflector silver with rotattionssymmetrical, deep, wide distributed light intensity. optimal light distribution due to a glass transparent cover. Luminous flux 290 lm, Power 1 x 3 W, System Efficiency 97 lm/W, Light colour warm white, Correlated color temprature (CCT) 2.700 K, Colour rendering index CRI > 80, Housing material: Aluminium / Glass, Colour: White structure, Permissible ambient temperature (ta): -20 °C - +25 °C, Protection class (EN 61140): III, Degree of protection (DIN EN 60529): IP20. For connection to an external driver, which is not included in the scope of delivery of the luminaire. Depending on driver dimmable.

#### **Product Benefits**

- Round recessed spotlight made of solid aluminum with
- glass cover.
- Easy and tool-free mounting.
- CRI > 80.
- Low installation depth 50 mm, diameter 82 mm, Ceiling cut-out 68 mm.
- Ceiling thickness maximum 13 mm.
- Large article variance in terms of housing color and color temperature.
- Power supply with 350 mA.
- Alternatively available in square design.