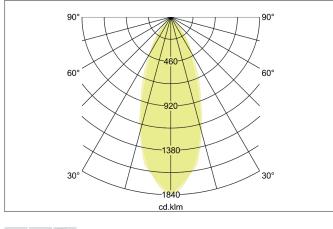

| Lighting technology |            |
|---------------------|------------|
| Colour temperature  | 2.700 K    |
| Light colour        | White      |
| Light output        | Direct     |
| Luminous flux       | 290 lm     |
| System efficiency   | 97 lm/W    |
| Colour rendering    | CRI > 80   |
| Reflector           | High-gloss |
| Reflektorfarbe      | silver     |
| Beam angle          | 38°        |
| Light sharing       | Symmetric  |