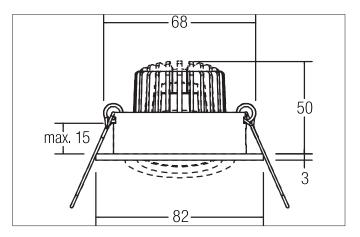

#### Tender

LED recessed spot, Round. Toolless ceiling installation by installation springs. Ceiling cut-out Ø 68 mm, Installation depth 50 mm, Outer diameter 82 mm, Weight 0,140 kg, Reflector silver with rotattionssymmetrical, deep, wide distributed light intensity. optimal light distribution due to a glass transparent cover. Luminous flux 290 lm, Power 1 x 3 W, System Efficiency 97 lm/W, Light colour warm white, Correlated color temprature (CCT) 2.700 K, Colour rendering index CRI > 80, Housing material: Aluminium / Glass, Colour: White structure, Permissible ambient temperature (ta): -20 °C - +25 °C, Protection class (EN 61140): III, Degree of protection (DIN EN 60529): IP20. For connection to an external driver, which is not included in the scope of delivery of the luminaire. Depending on driver dimmable.

#### **Product Benefits**

- Round recessed spotlight made of solid aluminum with
- glass cover.
- Easy and tool-free mounting.
- CRI > 80.
- Low installation depth 50 mm, diameter 82 mm, Ceiling cut-out 68 mm.
- Ceiling thickness maximum 13 mm.
- Large article variance in terms of housing color and color temperature.
- Power supply with 350 mA.
- Alternatively available in square design.

Article no. 12371173

Light. For Generations.

| Article data       |                   |
|--------------------|-------------------|
| Article no.        | 12371173          |
| GTIN               | 4251433970361     |
| Series name        | PAYTON-R          |
| Short description  | LED recessed spot |
| Material           | Aluminium / Glass |
| Colour             | White             |
| Type of surface    | Structure         |
| Shape              | Round             |
| Outer diameter     | 82 mm             |
| Built-in diameter  | 68 mm             |
| Installation depth | 50 mm             |
| Hight              | 3 mm              |
| Weight             | 0.140 kg          |