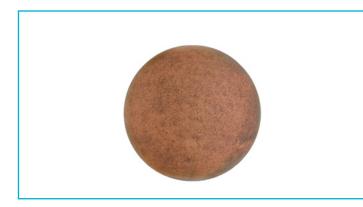

## Spherical light Doradus 300 mm, 1x max. 23 W E27, Beige

Mediterranean flair in your own garden - Want to enjoy the magic of Tuscany at home? Not a problem thanks to the spherical light in a terracotta look. This light conjures a pleasantly warm ambience in the twilight and always puts you in a holiday mood. The magic also comes into its own brilliantly indoors. Thanks to the E27 holder, the light can be fitted with your chosen bulbs. We recommend a dimmable LED lamp to benefit from the full potential this light has to offer.