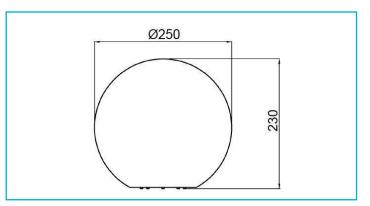

## **Special features**

٠

•

- Timeless design
- Eye-catcher
- IP65
- Fully wired with IP44 plug
- Including ground spike

| Housing Material              | Polyresin                          |
|-------------------------------|------------------------------------|
| Housing Color                 | Beige                              |
| Housing Surface               | Terracotta look                    |
|                               |                                    |
| Protection Class              | Protection class II/protective     |
|                               | insulation                         |
| max. Power                    | 1x max. 23 W                       |
| Rated Input Voltage Frequency |                                    |
| Socket Description            | E27                                |
| Socket Quantity               | 1                                  |
| Connection Cable Primary      | Yes                                |
| Primary Connection            | Power plug IP44                    |
| Primary Cable Length          | 3 m                                |
| Dimmable                      | Yes                                |
| Control technology            | Dimmable via optional light source |
| Motion Detector               | No                                 |
| Execution                     | Without lamp                       |
| Light Exit Surfaces           | 1                                  |
| Light characteristics         | Direct                             |
| Light direction               | Top, Below, Side, Rear             |
| Height                        | 230 mm                             |
| Diameter                      | 250 mm                             |
| Product weight                | 1000 g                             |
|                               | 1000 g                             |
| Working Temperature           | -20 to 40 °C                       |
| Storage Temperature           | -10 to 60 °C                       |
| IP Protection Class Lamp      | IP 65                              |
| IF FIDLECTION Class Lamp      |                                    |