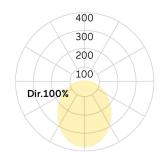

## Matric-G5

Pendant light-line - Direct light distribution

Article code: LG5OEL-840H-L2055-Y

Illustrations may only be similar and serve as an orientation.

Matric-G5. LED. Pendant light-line. Luminaire body made of high-quality aluminum profile. Surface finish Silver Anodised. Direct only light distribution. Colour temperature: 4000K (Cool White). Colour Rendering Index (CRI): >80. Opal diffuser for enhanced light transmission and perfect uniform illumination. Dimmable DALI. LxWxH (rectangular). L=2055mm. W=81mm. H=81mm. Y-cord suspension with power supply cable and ceiling rose (Set). Pendant length max 1500mm. Power supply: transparent. Ceiling rose:

Productname Matric-G5 Lamp LED

Installation Type Pendant light-line
Surface finish Silver Anodised
Light characteristics Direct light distribution

4000K Colour temperature Colour Rendering Index (CRI) CRI>80 Optical system Opal diffuser Control Dimmable (DALI) Length L/Diameter D (mm) L=2055mm Width W (mm) W=81mm Height H (mm) H=81mm Current/Power High-Power Luminous Flux 8410lm