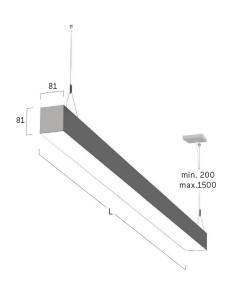

## Matric-G5

Pendant light-line - Direct light distribution

Article code: LG5OEL-840H-L2055-Y

Illustrations may only be similar and serve as an orientation.

Matric-G5. LED. Pendant light-line. Luminaire body made of high-quality aluminum profile. Surface finish Silver Anodised. Direct only light distribution. Colour temperature: 4000K (Cool White). Colour Rendering Index (CRI): >80. Opal diffuser for enhanced light transmission and perfect uniform illumination. Dimmable DALI. LxWxH (rectangular). L=2055mm. W=81mm. H=81mm. Y-cord suspension with power supply cable and ceiling rose (Set). Pendant length max 1500mm. Power supply: transparent. Ceiling rose:

Productname Matric-G5 Lamp LED

Installation Type Pendant light-line
Surface finish Silver Anodised
Light characteristics Direct light distribution

4000K Colour temperature Colour Rendering Index (CRI) CRI>80 Optical system Opal diffuser Control Dimmable (DALI) Length L/Diameter D (mm) L=2055mm Width W (mm) W=81mm Height H (mm) H=81mm Current/Power High-Power Luminous Flux 8410lm

Suspension Y-susp. (Set)

Ceiling rose colour Ceiling rose: Matching luminaire`s

70W

surface colour

Pendant length (mm) Pendant length max 1500mm

Degree of protection IP20

Power consumption

Certification Prüfzeichen: ENEC