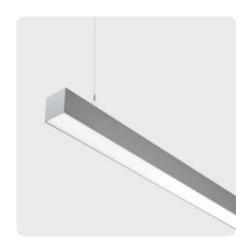

## Matric-G5

Pendant light-line - Direct light distribution

Article code: LG5OEL-840H-L2055-Y

Illustrations may only be similar and serve as an orientation.

Matric-G5. LED. Pendant light-line. Luminaire body made of high-quality aluminum profile. Surface finish Silver Anodised. Direct only light distribution. Colour temperature: 4000K (Cool White). Colour Rendering Index (CRI): >80. Opal diffuser for enhanced light transmission and perfect uniform illumination. Dimmable DALI. LxWxH (rectangular). L=2055mm. W=81mm. H=81mm. Y-cord suspension with power supply cable and ceiling rose (Set). Pendant length max 1500mm. Power supply: transparent. Ceiling rose:

Productname Matric-G5 Lamp LED

Installation Type Pendant light-line
Surface finish Silver Anodised
Light characteristics Direct light distribution

4000K Colour temperature Colour Rendering Index (CRI) CRI>80 Optical system Opal diffuser Control Dimmable (DALI) Length L/Diameter D (mm) L=2055mm Width W (mm) W=81mm Height H (mm) H=81mm Current/Power High-Power Luminous Flux 8410lm