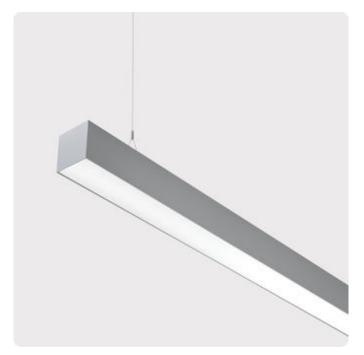

## Matric-G5

Pendant light-line - Direct light distribution

Article code: LG5OEL-840H-L2055-Y

Illustrations may only be similar and serve as an orientation.

Matric-G5. LED. Pendant light-line. Luminaire body made of high-quality aluminum profile. Surface finish Silver Anodised. Direct only light distribution. Colour temperature: 4000K (Cool White). Colour Rendering Index (CRI): >80. Opal diffuser for enhanced light transmission and perfect uniform illumination. Dimmable DALI. LxWxH (rectangular). L=2055mm. W=81mm. H=81mm. Y-cord suspension with power supply cable and ceiling rose (Set). Pendant length max 1500mm. Power supply: transparent. Ceiling rose:

Productname Matric-G5 Lamp LED

Installation Type Pendant light-line
Surface finish Silver Anodised
Light characteristics Direct light distribution

4000K Colour temperature Colour Rendering Index (CRI) CRI>80 Optical system Opal diffuser Control Dimmable (DALI) Length L/Diameter D (mm) L=2055mm Width W (mm) W=81mm Height H (mm) H=81mm Current/Power High-Power Luminous Flux 8410lm