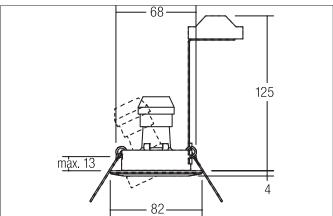

| Article data       |                     |
|--------------------|---------------------|
| Article no.        | 36303070            |
| GTIN               | 4250047782308       |
| Short description  | Recessed spot, GU10 |
| Material           | Aluminium           |
| Colour             | White               |
| Type of surface    | Glossy              |
| Shape              | Round               |
| Outer diameter     | 82 mm               |
| Built-in diameter  | 68 mm               |
| Installation depth | 125 mm              |
| Hight              | 4 mm                |
| Weight             | 0.120 kg            |

| Mounting technology    |                                           |
|------------------------|-------------------------------------------|
| Mounting method        | Recessed mounting                         |
| Place of installation  | Ceiling-mounted                           |
| Adjustability          | Pivoted                                   |
| Swivel angle           | 25°                                       |
| Max. ceiling thickness | 13 mm                                     |
| Further references     | No cover with thermal insulation material |
| Material cover         | Without cover                             |