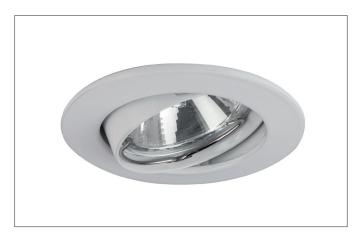

### Recessed spot, GU10

Article no. 36303070

#### Tender

Recessed spot, GU10, white, Round. In a compact design, for installation in tool-less rapid assembly systems. Including bracket with GU10 socket for standard-compliant strain relief. Lamp holder: GU10, Mounting method: Recessed mounting, Place of installation: Ceiling-mounted, Material: Aluminium, Degree of protection: according to DIN EN 60529 IP20, Protection class: (EN 61140) II, Voltage: 230V AC 50Hz, Power: 50W, Amount of light sources / fittings: 1.0 Qty, Adjustability: Pivoted, Control: Other.

| Article data       |                     |
|--------------------|---------------------|
| Article no.        | 36303070            |
| GTIN               | 4250047782308       |
| Short description  | Recessed spot, GU10 |
| Material           | Aluminium           |
| Colour             | White               |
| Type of surface    | Glossy              |
| Shape              | Round               |
| Outer diameter     | 82 mm               |
| Built-in diameter  | 68 mm               |
| Installation depth | 125 mm              |
| Hight              | 4 mm                |
| Weight             | 0.120 kg            |