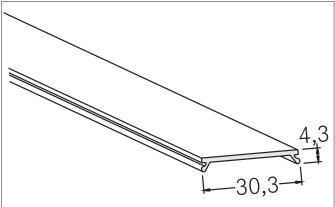

## **BRUMBERG**

Covers Article no. 53404070

| Tender                                                                                                    |  |
|-----------------------------------------------------------------------------------------------------------|--|
| Covers, opal. for Material: PMMA, dimensions profile: length: 2.000 mm x width: 30,3 mm x height: 4,3 mm. |  |

| Article data      |               |
|-------------------|---------------|
| Article no.       | 53404070      |
| GTIN              | 4251433912675 |
| Short description | Covers        |
| Material          | PMMA          |
| Colour            | Opal          |
| Length            | 2,000 mm      |
| Width             | 30.3 mm       |
| Hight             | 4.3 mm        |
| Weight            | 0.130 kg      |