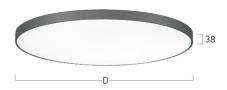

## Basic-A5

Surface mounted luminaire - Direct light distribution

Article code: BA5ASL-840M-D400

Illustrations may only be similar and serve as an orientation.

Basic-A5. LED. Surface mounted luminaire for wall or ceiling mounting with minimalist edge. Luminaire body made of high-quality aluminum profile. Surface finish Radiant Silver. Direct only light distribution. Colour temperature: 4000K (Cool White). Colour Rendering Index (CRI): >80. Microprismatic screen for uniform illumination and reduced luminance in office areas. UGR<=19. Dimmable DALI. DxH (round). D= 400mm. H=38mm.

4000K Colour temperature Colour Rendering Index (CRI) CRI>80

Optical system Microprismatic screen Control Dimmable (DALI) Length L/Diameter D (mm) D=400mm H=38mm Height H (mm) Current/Power Medium-Power