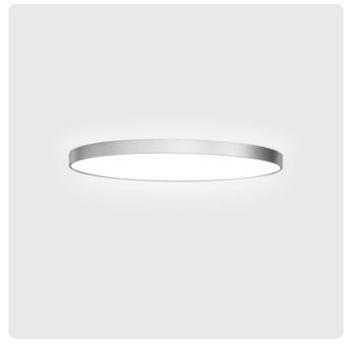

## Basic-A5

Surface mounted luminaire - Direct light distribution

Article code: BA5ASL-840M-D400

Illustrations may only be similar and serve as an orientation.

Basic-A5. LED. Surface mounted luminaire for wall or ceiling mounting with minimalist edge. Luminaire body made of high-quality aluminum profile. Surface finish Radiant Silver. Direct only light distribution. Colour temperature: 4000K (Cool White). Colour Rendering Index (CRI): >80. Microprismatic screen for uniform illumination and reduced luminance in office areas. UGR<=19. Dimmable DALI. DxH (round). D= 400mm. H=38mm.

## Basic-A5

Surface mounted luminaire - Direct light distribution

Article code: BA5ASL-840M-D400

Productname Basic-A5 LED Lamp

Installation Type Surface mounted luminaire

Surface finish Radiant Silver

Light characteristics Direct light distribution