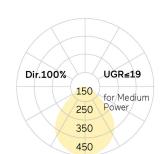

## Basic-A5

Surface mounted luminaire - Direct light distribution

Article code: BA5ASL-840M-D400

Illustrations may only be similar and serve as an orientation.

Basic-A5. LED. Surface mounted luminaire for wall or ceiling mounting with minimalist edge. Luminaire body made of high-quality aluminum profile. Surface finish Radiant Silver. Direct only light distribution. Colour temperature: 4000K (Cool White). Colour Rendering Index (CRI): >80. Microprismatic screen for uniform illumination and reduced luminance in office areas. UGR<=19. Dimmable DALI. DxH (round). D= 400mm. H=38mm.

Luminous Flux 1470lm 12W Power consumption Degree of protection IP40

Certification Prüfzeichen: ENEC

LED lifetime L85B10 (tq  $25^{\circ}$ C) = 50.000h

**UGR** UGR<=19 Photometric code 8 40 / 3 3 9 Photobiological class RG0 (EN62471)