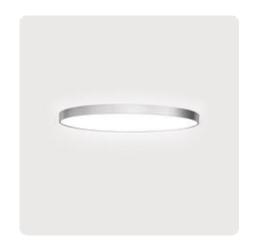

## Basic-A5

Surface mounted luminaire - Direct light distribution

Article code: BA5ASL-840M-D400

Illustrations may only be similar and serve as an orientation.

Basic-A5. LED. Surface mounted luminaire for wall or ceiling mounting with minimalist edge. Luminaire body made of high-quality aluminum profile. Surface finish Radiant Silver. Direct only light distribution. Colour temperature: 4000K (Cool White). Colour Rendering Index (CRI): >80. Microprismatic screen for uniform illumination and reduced luminance in office areas. UGR<=19. Dimmable DALI. DxH (round). D= 400mm. H=38mm.

## Basic-A5

Surface mounted luminaire - Direct light distribution

Article code: BA5ASL-840M-D400

Productname Basic-A5 LED Lamp

Installation Type Surface mounted luminaire

Surface finish Radiant Silver

Light characteristics Direct light distribution