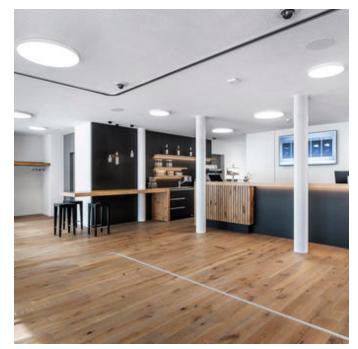

## Basic-A5

Surface mounted luminaire - Direct light distribution

Article code: BA5ASL-840M-D400

Illustrations may only be similar and serve as an orientation.

Basic-A5. LED. Surface mounted luminaire for wall or ceiling mounting with minimalist edge. Luminaire body made of high-quality aluminum profile. Surface finish Radiant Silver. Direct only light distribution. Colour temperature: 4000K (Cool White). Colour Rendering Index (CRI): >80. Microprismatic screen for uniform illumination and reduced luminance in office areas. UGR<=19. Dimmable DALI. DxH (round). D= 400mm. H=38mm.