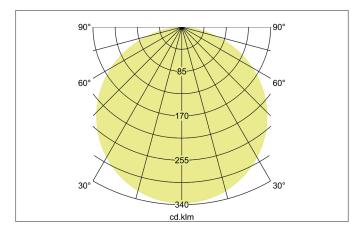

### FLAT350 LED recessed panel, IP44

Article no. 12452173

Light. For Generations.

| Lighting technology |                             |
|---------------------|-----------------------------|
| Colour temperature  | 2.700 K - 3.300 K - 4.000 K |
| Light colour        | White                       |
| Light output        | Direct                      |
| Luminous flux       | 1,350 lm                    |
| System efficiency   | 112 lm/W                    |
| Colour rendering    | CRI > 80                    |
| Reflector           | Without                     |
| Beam angle          | 115°                        |
| Light sharing       | Symmetric                   |