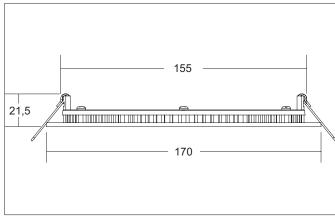

#### Tende

LED recessed panel, IP44, Round.Toolless ceiling installation by installation springs. Ceiling cut-out Ø 155 mm, Installation depth 21,5 mm, Outer diameter 170 mm, Weight 0,228 kg, with rotattionssymmetrical, deep, wide distributed light intensity. optimal light distribution due to a polycarbonat opal cover.Luminous flux 1.350 lm, Power 1 x 12 W, Light colour neutral white, Correlated color temprature (CCT) 4.000 K, Colour rendering index CRI > 80, Housing material: Aluminium / PMMA, Colour: White structure, Permissible ambient temperature (ta): -20 °C - +25 °C, Protection class (EN 61140): III, Degree of protection (DIN EN 60529): IP44, .For connection to an external driver, which is not included in the scope of delivery of the luminaire. Depending on driver dimmable.

| Article data       |                                                                      |
|--------------------|----------------------------------------------------------------------|
| Article no.        | 12452173                                                             |
| GTIN               | 4251433957904                                                        |
| Series name        | FLAT350                                                              |
| Short description  | LED recessed panel, IP44                                             |
| Material           | Aluminium / PMMA                                                     |
| Colour             | White                                                                |
| Type of surface    | Structure                                                            |
| Shape              | Round                                                                |
| Outer diameter     | 170 mm                                                               |
| Built-in diameter  | 155 mm                                                               |
| Installation depth | 21.5 mm                                                              |
| Hight              | 3 mm                                                                 |
| Scope of delivery  | incl. switch to adjust color temperature to 2700 K, 3300 K or 4000 K |
| Weight             | 0.228 kg                                                             |