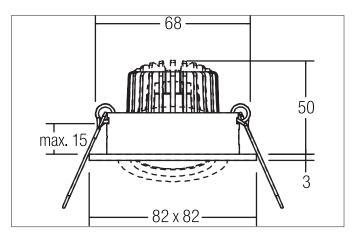

#### Tender

LED recessed spot, Square. Toolless ceiling installation by installation springs. Ceiling cut-out Ø 68 mm, Installation depth 50 mm, Length 82 mm, Width 82 mm, Weight 0,150 kg, Reflector silver with rotattionssymmetrical, deep, wide distributed light intensity. optimal light distribution due to a glass transparent cover. Luminous flux 340 lm, Power 1 x 3 W, System Efficiency 113 lm/W, Light colour neutral white, Correlated color temprature (CCT) 4.000 K, Colour rendering index CRI > 80, Housing material: Aluminium / Glass, Colour: Champagne, Permissible ambient temperature (ta): -20 °C - +25 °C, Protection class (EN 61140): III, Degree of protection (DIN EN 60529): IP20. For connection to an external driver, which is not included in the scope of delivery of the luminaire. Depending on driver dimmable.

#### **Product Benefits**

- Square recessed spotlight made of solid aluminum with a
- glass cover.
- Easy and tool-free mounting.
- CRI > 80.
- Low installation depth 50 mm, length 82 mm, width 82 mm, Ceiling cut-out 68 mm.
- Ceiling thickness maximum 13 mm.
- Large article variance in terms of housing color and color temperature.
- Power supply with 350 mA.
- Alternatively available in round design.

Article no. 12376634

Light. For Generations.

| Article data       |                   |
|--------------------|-------------------|
| Article no.        | 12376634          |
| GTIN               | 4251433946762     |
| Series name        | PAYTON-S          |
| Short description  | LED recessed spot |
| Material           | Aluminium / Glass |
| Colour             | Champagne         |
| Type of surface    | Matt              |
| Shape              | Square            |
| Built-in diameter  | 68 mm             |
| Installation depth | 50 mm             |
| Length             | 82 mm             |
| Width              | 82 mm             |
| Hight              | 3 mm              |
| Weight             | 0.150 kg          |

| Mounting technology    |                                           |
|------------------------|-------------------------------------------|
| Mounting method        | Recessed mounting                         |
| Place of installation  | Ceiling-mounted                           |
| Adjustability          | Pivoted                                   |
| Swivel angle           | 20°                                       |
| Max. ceiling thickness | 13 mm                                     |
| Further references     | No cover with thermal insulation material |
| Material cover         | Glass transparent                         |
| Circlip                | Without circlip                           |