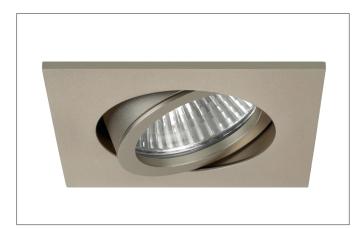

#### Tender

LED recessed spot, Square. Toolless ceiling installation by installation springs. Ceiling cut-out Ø 68 mm, Installation depth 50 mm, Length 82 mm, Width 82 mm, Weight 0,150 kg, Reflector silver with rotattionssymmetrical, deep, wide distributed light intensity. optimal light distribution due to a glass transparent cover. Luminous flux 340 lm, Power 1 x 3 W, System Efficiency 113 lm/W, Light colour neutral white, Correlated color temprature (CCT) 4.000 K, Colour rendering index CRI > 80, Housing material: Aluminium / Glass, Colour: Champagne, Permissible ambient temperature (ta): -20 °C - +25 °C, Protection class (EN 61140): III, Degree of protection (DIN EN 60529): IP20. For connection to an external driver, which is not included in the scope of delivery of the luminaire. Depending on driver dimmable.

#### **Product Benefits**

- Square recessed spotlight made of solid aluminum with a
- glass cover.
- Easy and tool-free mounting.
- CRI > 80.
- Low installation depth 50 mm, length 82 mm, width 82 mm, Ceiling cut-out 68 mm.
- Ceiling thickness maximum 13 mm.
- Large article variance in terms of housing color and color temperature.
- Power supply with 350 mA.
- Alternatively available in round design.