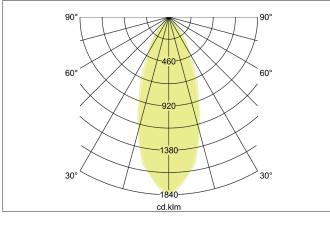

| Lighting technology |            |
|---------------------|------------|
| Colour temperature  | 4.000 K    |
| Light colour        | White      |
| Light output        | Direct     |
| Luminous flux       | 340 lm     |
| System efficiency   | 113 lm/W   |
| Colour rendering    | CRI > 80   |
| Reflector           | High-gloss |
| Reflektorfarbe      | silver     |
| Beam angle          | 38°        |
| Light sharing       | Symmetric  |