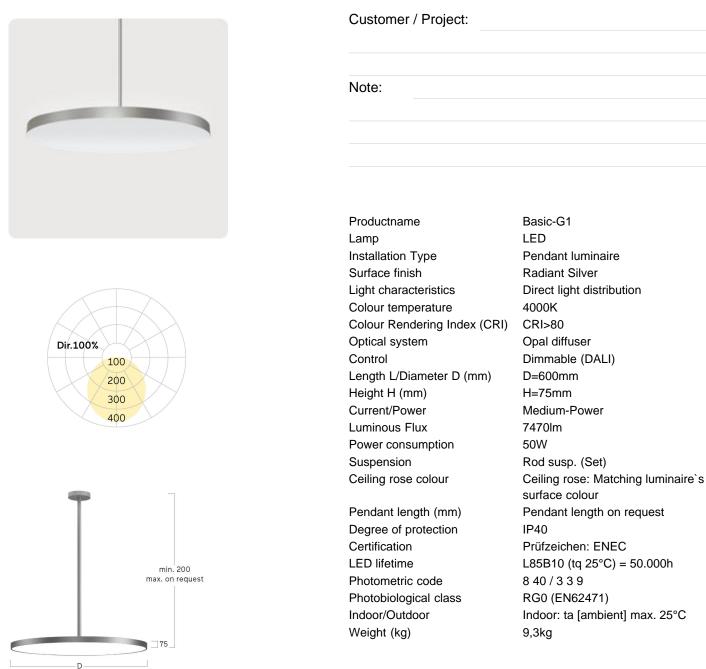

## Basic-G1

Pendant luminaire - Direct light distribution

Article code: BG1OSL-840M-D600-P

Illustrations may only be similar and serve as an orientation.

Basic-G1. LED. Pendant luminaire. Luminaire body made of high-quality aluminum profile. Surface finish Radiant Silver. Direct only light distribution. Colour temperature: 4000K (Cool White). Colour Rendering Index (CRI): >80. Opal diffuser for enhanced light transmission and perfect uniform illumination. Dimmable DALI. DxH (round). D=600mm. H= 75mm. Rod suspension with ceiling rose (Set). Pendant length on request. Ceiling rose: Matching

luminaire`s surface colour. Medium-power current. 7470lm. 50W. 9,3kg. Binning initial <= MacAdam 3. IP40. Protection class I. CE, UKCA marking. Prüfzeichen: ENEC. IK02. 220-240V. 50-60 Hz. RG0 (EN62471). Luminous flux reduction up to 0,3%/1.000 operating hours. Nominal failure rate: 0,2%/1.000 operating hours. L85B10 (tq 25°C) = 50.000h. 5 years warranty. Manufacturer: Lightnet GmbH, ISO 9001:2015 certificated