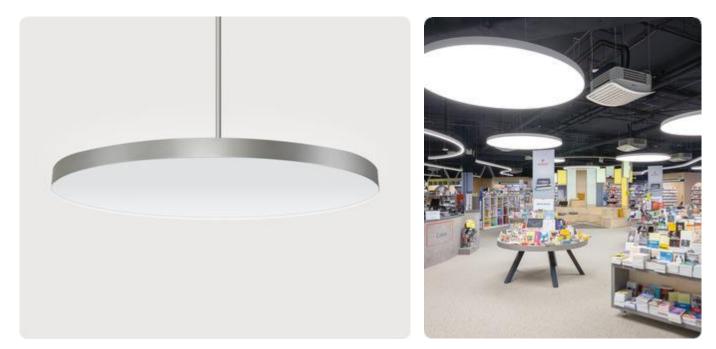

## Basic-G1

Pendant luminaire - Direct light distribution

Article code: BG1OSL-840M-D600-P

Illustrations may only be similar and serve as an orientation.

Basic-G1. LED. Pendant luminaire. Luminaire body made of high-quality aluminum profile. Surface finish Radiant Silver. Direct only light distribution. Colour temperature: 4000K (Cool White). Colour Rendering Index (CRI): >80. Opal diffuser for enhanced light transmission and perfect uniform illumination. Dimmable DALI. DxH (round). D=600mm. H= 75mm. Rod suspension with ceiling rose (Set). Pendant length on request. Ceiling rose: Matching

luminaire`s surface colour. Medium-power current. 7470lm. 50W. 9,3kg. Binning initial <= MacAdam 3. IP40. Protection class I. CE, UKCA marking. Prüfzeichen: ENEC. IK02. 220-240V. 50-60 Hz. RG0 (EN62471). Luminous flux reduction up to 0,3%/1.000 operating hours. Nominal failure rate: 0,2%/1.000 operating hours. L85B10 (tq 25°C) = 50.000h. 5 years warranty. Manufacturer: Lightnet GmbH, ISO 9001:2015 certificated