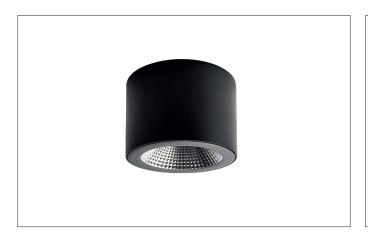

#### Tender

LED-Anbaudownlight, Round.Luminaire diameter 210.0 mm, Hight 150.0 mmReflector silver with rotattionssymmetrical, deep, wide distributed light intensity. optimal light distribution due to a Without cover cover.Luminous flux 4.021 lm, UGR < 21, Power  $1 \times 42$  W, Light colour warm white, Correlated color temprature (CCT) 3.000 K, Colour rendering index CRI > 90, Rated life time L70/B10 at 25 °C: 50.000 h, Rated life time L70/B50 at 25 °C: 50.000 h, Housing material: Aluminium / Plastic, Colour: Black structure, Permissible ambient temperature (ta): -20 °C -+25 °C, Protection class (EN 61140): I, Degree of protection (DIN EN 60529): IP20, .With electronic driver, on/off switchable.

#### **Product Benefits**

- Rundes Anbaudownlight aus massivem Aluminium mit großzügig dimensioniertem Wärmemanagement.
- Hochwertiger Reflektor.
- Einfache Montage.
- CRI > 90, UGR < 21.
- In den Ausführungen schaltbar und DALI dimmbar erhältlich.