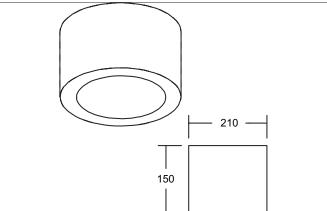

## KODIAK MIDI LED-Anbaudownlight

Article no. 12596183

Light. For Generations.

| Article data      |                                                     |
|-------------------|-----------------------------------------------------|
| Article no.       | 12596183                                            |
| GTIN              | 4251433998761                                       |
| Series name       | KODIAK MIDI                                         |
| Short description | LED-Anbaudownlight                                  |
| Material          | Aluminium / Plastic                                 |
| Colour            | Black                                               |
| Type of surface   | Structure                                           |
| Shape             | Round                                               |
| Outer diameter    | 210 mm                                              |
| Hight             | 150 mm                                              |
| Scope of delivery | inkl. Konverter zum Anschluss an 230 V-Netzspannung |
| Weight            | N.N.                                                |