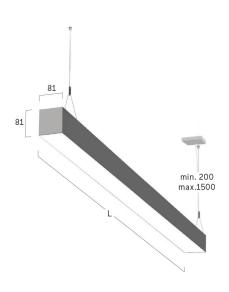

## Matric-G5

Pendant light-line - Direct light distribution

Article code: LG5AEE-840E-L1475-Y

Illustrations may only be similar and serve as an orientation.

Matric-G5. LED. Pendant light-line. Luminaire body made of high-quality aluminum profile. Surface finish Silver Anodised. Direct only light distribution. Colour temperature: 4000K (Cool White). Colour Rendering Index (CRI): >80. Microprismatic screen for uniform illumination and reduced luminance in office areas. UGR<=19. Switchable. LxWxH (rectangular). L= 1475mm. W=81mm. H=81mm. Y-cord suspension with power supply cable and ceiling rose (Set). Pendant length max 1500mm. Power supply: transparent.

Productname Matric-G5 Lamp LED

Installation Type Pendant light-line
Surface finish Silver Anodised
Light characteristics Direct light distribution

Colour temperature 4000K Colour Rendering Index (CRI) CRI>80

Optical system Microprismatic screen

Control Switchable
Length L/Diameter D (mm) L=1475mm
Width W (mm) W=81mm
Height H (mm) H=81mm
Current/Power Low-Power
Luminous Flux 2510lm
Power consumption 23W

Suspension Y-susp. (Set)

Ceiling rose colour Ceiling rose: Matching luminaire`s

surface colour

Pendant length (mm) Pendant length max 1500mm

Degree of protection IP20

Certification Prüfzeichen: ENEC

Cable Colour Power supply: transparent LED lifetime L90B10 (tq 25°C) = 50.000h