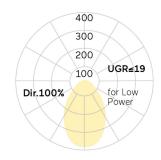

UGR UGR<=19
Photometric code 8 40 / 3 3 9
Photobiological class RG0 (EN62471)

Indoor/Outdoor Indoor: ta [ambient] max. 25°C

Weight (kg) 5,2kg