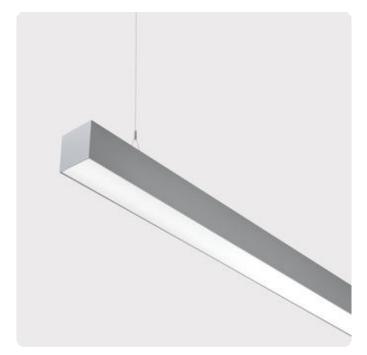

## Matric-G5

Pendant light-line - Direct light distribution

Article code: LG5AEE-840E-L1475-Y

Illustrations may only be similar and serve as an orientation.

Matric-G5. LED. Pendant light-line. Luminaire body made of high-quality aluminum profile. Surface finish Silver Anodised. Direct only light distribution. Colour temperature: 4000K (Cool White). Colour Rendering Index (CRI): >80. Microprismatic screen for uniform illumination and reduced luminance in office areas. UGR<=19. Switchable. LxWxH (rectangular). L= 1475mm. W=81mm. H=81mm. Y-cord suspension with power supply cable and ceiling rose (Set). Pendant length max 1500mm. Power supply: transparent.