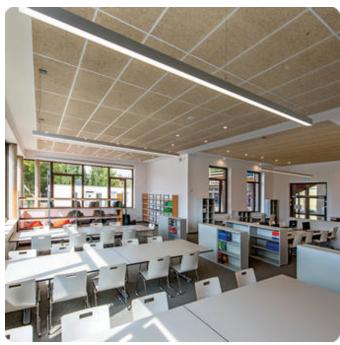

## Matric-G5

Pendant light-line - Direct light distribution

Article code: LG5AEE-840E-L1475-Y

Illustrations may only be similar and serve as an orientation.

Matric-G5. LED. Pendant light-line. Luminaire body made of high-quality aluminum profile. Surface finish Silver Anodised. Direct only light distribution. Colour temperature: 4000K (Cool White). Colour Rendering Index (CRI): >80. Microprismatic screen for uniform illumination and reduced luminance in office areas. UGR<=19. Switchable. LxWxH (rectangular). L= 1475mm. W=81mm. H=81mm. Y-cord suspension with power supply cable and ceiling rose (Set). Pendant length max 1500mm. Power supply: transparent.