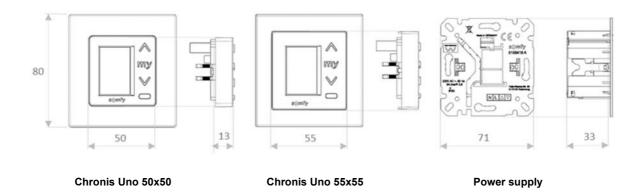

#### **TECHNICAL SPECIFICATIONS**

| Power supply                             | Voltage<br>Frequency                          | 220-240V~<br>50-60Hz                 |
|------------------------------------------|-----------------------------------------------|--------------------------------------|
|                                          | Class                                         | 0                                    |
|                                          | Protection factor against solid & splashproof | IP 20                                |
| Connectors                               |                                               | Screws/Socket<br>250VAC~3A cos f 0.9 |
| Output relays Front face / Control modul | Material                                      | ABS                                  |
| Tremade, Comadimeda                      | Color                                         | White RAL 9003, mirror finish        |
|                                          | Size                                          | 50x50x27 or 55x55x27 mm              |
| Power module + Wall support              | Material                                      | PA66GF15                             |
|                                          | Color                                         | Grey                                 |
| å å                                      | Size                                          | 71x71x33mm                           |
| Weight                                   | Front face + Power module                     | 73g                                  |
| Temperature range                        | Storing                                       | 0°C / +55°C                          |
|                                          | Working                                       | 0°C / +55°C                          |
| Cleaning products resistivity            |                                               | 250 cycles (with alcohol)            |
|                                          |                                               |                                      |