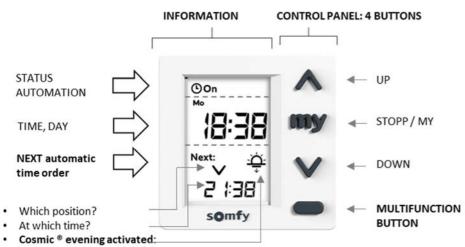

### **FUNCTIONS**

The Chronis UNO 50x50 and 55x55 is an individual timer and manual control for 230V AC motor (Roller Shutters / EVB). The main function of the Chronis UNO is "to give controls according to the time" as real plug and Play product. It owns the following functionalities:

- Up / My / Down manual orders
- Weekly or daily program (up to: 1x Up, 1x Down and 1x My orders a day)
- New Multifunction button (at the bottom):
  - Short impulses: To change as simple as possible the automatic behaviour (Enhanced Auto/Manu function)
    - Automatic ON + Cosmic Evening ON (New)
    - Automatic ON without Cosmic Evening
    - Automatic OFF
    - Presence simulation (+/-15 min based on stored time orders)
  - o Long press: To proceed to the settings
    - After 3s: Setting sequence to set the time orders each day or whole week or deactivate them:
       Default values = For each day of the week, Up order at 07:30, Down order at 20:00 and my=OFF.
    - After 6s: Setting the Offset Values of Cosmic evening function or deactivate the cosmic function Default values = Cosmic is ON and Offset is set at +15 min (-> citizen dusk)
    - After 9s: Setting sequence to set the other parameters:
      - Day (DF=15), Month (DF=06), Year (DF=2022) and current time
      - Automatic Switch Summer (DF=ON)
      - EVB mode (DF=OFF)
      - Brightness Display (DF=7), Contrast Display (DF=10)
      - Running time (DF=AUTO)
- Memory Function to easily overwrite the programmed time orders for the UP, Down and my positions.
- The my-Position can be adjusted and is directly reachable over my button or over automatic.

The closing time displayed is the sunset time. When Cosmic <sup>®</sup> Evening is deactivated, the fixed closing time is displayed.