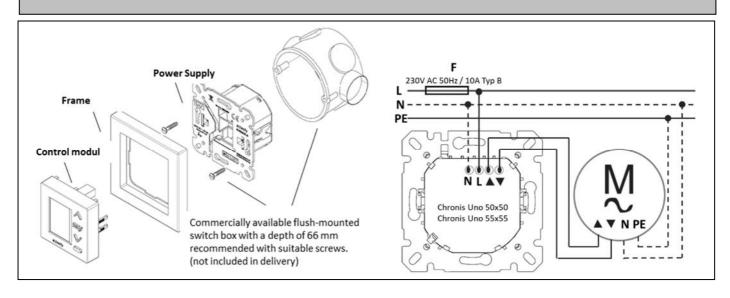

mfy.com/ce

\*Use guaranteed in most of "Floor installation", depending of the environment. The radio range may be altered depending on the installation conditions and the electromagnetic environment.



The closing time displayed is the sunset time. When Cosmic <sup>®</sup> Evening is deactivated, the fixed closing time is displayed.



## **COMPATIBILITY**

- Using the automatic running time measurement: (Behaviour as default value)
  - o compatible with all Somfy 230 V AC motors for roller shutters and EVBs, with mechanical and electronical end limits.
- Using the manual running time setting:
  - Respond to demand of combining Chronis Uno 50&55 with an isolating relay or some electronical motors on the market, except those with soft start and soft stop.

## **INSTALLATION AND WIRING**