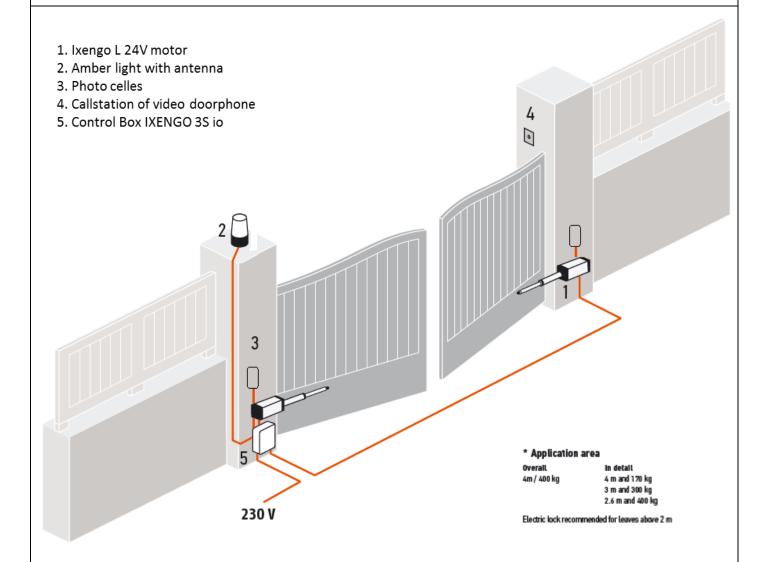

pening control: 30 channels max Lighting control: 4 channels max Auxiliary output control: 4 channels max Unlimited |
| Index of protection                                                | IP 44                                                                                                                                 |
| Operating temperature                                              | -20°C to +60°C                                                                                                                        |
| Compatible motors                                                  | Ixengo S 24V, Ixengo L 24V                                                                                                            |

# DIMENSIONS 955 mm 31 mm 100 mm 100 mm

### INSTALLATIONS



# 1) Minimum room needed behind the leaf



# (2) Maximum hinge pins off set