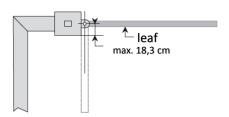

t control: 4 channels max Unlimited |
| Index of protection                                                | IP 44                                                                                                                                 |
| Operating temperature                                              | -20°C to +60°C                                                                                                                        |
| Compatible motors                                                  | Ixengo S 24V, Ixengo L 24V                                                                                                            |

# DIMENSIONS 955 mm 31 mm 100 mm 100 mm

### INSTALLATIONS



# 1) Minimum room needed behind the leaf



# (2) Maximum hinge pins off set