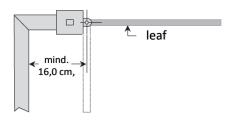

trol: 4 channels max Auxiliary output control: 4 channels max Unlimited |
| Index of protection                                                | IP 44                                                                                                                                 |
| Operating temperature                                              | -20°C to +60°C                                                                                                                        |
| Compatible motors                                                  | Ixengo S 24V, Ixengo L 24V                                                                                                            |

# DIMENSIONS 955 mm 31 mm 100 mm 100 mm

### INSTALLATIONS



# 1) Minimum room needed behind the leaf



# (2) Maximum hinge pins off set