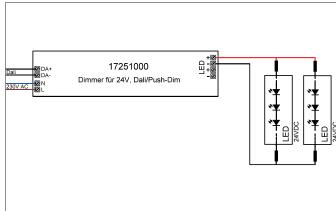

## Tender

LED power supply. Ceiling cut-out Installation depth mm, Length 290 mm, Width 45 mm, Weight 0,297 kg, ,with max: 80 W, Delivery without bulb. Housing material: Plastic, Colour: White, Permissible ambient temperature (ta): -20 °C - +25 °C, Protection class (EN 61140): II, Degree of protection (DIN EN 60529): IP20, .For connection to an external driver, which is not included in the scope of delivery of the luminaire. DALI-2/PUSH dimmable.

## **BRUMBERG**

Article no. 17251000

Light. For Generations.

| Operating technology of driver |                                |
|--------------------------------|--------------------------------|
| AC nominal voltage min         | 220 V                          |
| AC nominal voltage max         | 240 V                          |
| Frequenz max.                  | 50 Hz                          |
| DC nominal voltage min         | 176 V                          |
| DC nominal voltage max         | 264 V                          |
| Protection class               |                                |
| Degree of protection           | IP20                           |
| Starting current               | 50A Max./300μs@230V, Full Load |
| Power min                      | 1 W                            |
| Power                          | 80 W                           |
| Control                        | DALI-2/PUSH                    |
| Power factor                   | 0.95                           |