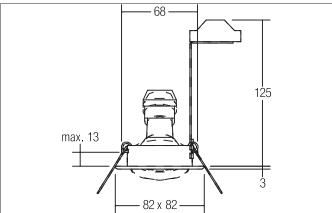

| Article data       |                     |
|--------------------|---------------------|
| Article no.        | 36305150            |
| GTIN               | 4250047782469       |
| Short description  | Recessed spot, GU10 |
| Material           | Steel               |
| Colour             | Nickel              |
| Type of surface    | Matt                |
| Shape              | Square              |
| Built-in diameter  | 68 mm               |
| Installation depth | 125 mm              |
| Length             | 82 mm               |
| Width              | 82 mm               |
| Hight              | 3 mm                |
| Weight             | 0.139 kg            |

| Mounting technology    |                                           |
|------------------------|-------------------------------------------|
| Mounting method        | Recessed mounting                         |
| Place of installation  | Ceiling-mounted                           |
| Adjustability          | Pivoted                                   |
| Swivel angle           | 25°                                       |
| Max. ceiling thickness | 13 mm                                     |
| Further references     | No cover with thermal insulation material |
| Material cover         | Without cover                             |