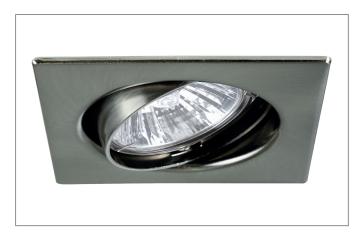

#### Tende

Recessed spot, GU10, nickel, Square. In a compact design, for installation in tool-less rapid assembly systems. Including bracket with GU10 socket for standard-compliant strain relief. Lamp holder: GU10, Mounting method: Recessed mounting, Place of installation: Ceiling-mounted, Material: Steel, Degree of protection: according to DIN EN 60529 IP20, Protection class: (EN 61140) II, Voltage: 230V AC 50Hz, Power: 50W, Amount of light sources / fittings: 1.0 Qty, Adjustability: Pivoted, Control: Other.

| Article data       |                     |
|--------------------|---------------------|
| Article no.        | 36305150            |
| GTIN               | 4250047782469       |
| Short description  | Recessed spot, GU10 |
| Material           | Steel               |
| Colour             | Nickel              |
| Type of surface    | Matt                |
| Shape              | Square              |
| Built-in diameter  | 68 mm               |
| Installation depth | 125 mm              |
| Length             | 82 mm               |
| Width              | 82 mm               |
| Hight              | 3 mm                |
| Weight             | 0.139 kg            |