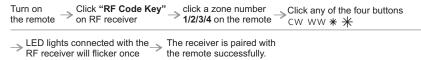

#### 1. Pair with RF receivers:

#### Play the remote after pairing:

Turn on the remote  $\Rightarrow$  Click the paired zone  $\Rightarrow$  Click the other buttons to do the operate