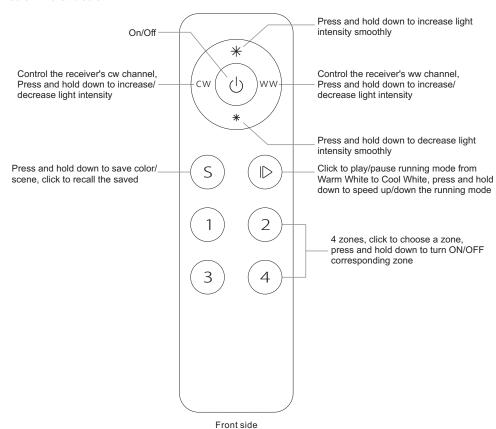

# **Function introduction**

Note:Before the first use, please remove the protective film on the battery.

- · Control 4 zones of RF receiver
- · Dual color controller
- · Compatible with universal serie RF receiver
- 1 receiver can be paired by max 8 different remote controls.
- Waterproof grade: IP20