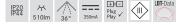

#### Tende

LED recessed spot, IP44, rotable and pivoted, Round. Toolless ceiling installation by installation springs. Ceiling cut-out Ø 83 mm, Installation depth 48 mm, Outer diameter 95 mm, Weight 0,275 kg, Reflector silver with rotattionssymmetrical, deep, wide distributed light intensity. optimal light distribution due to a plastic, transparent cover. Luminous flux 510 lm, Power 1 x 6 W, System Efficiency 85 lm/W, Light colour warm white, Correlated color temprature (CCT) 3.000 K, Colour rendering index CRI > 85, Housing material: Aluminium / Steel / Plastic, Colour: Nickel, Permissible ambient temperature (ta): -20 °C - +25 °C, Protection class (EN 61140): III, Degree of protection (DIN EN 60529): IP44 when installing in closed ceilings. For connection to an external driver, which is not included in the scope of delivery of the luminaire. Depending on driver dimmable.

#### INDIWO83-R LED recessed spot, IP44, rotable and pivoted

Article no. 12277153

| Lighting technology |            |
|---------------------|------------|
| Colour temperature  | 3.000 K    |
| Light colour        | White      |
| Light output        | Direct     |
| Luminous flux       | 510 lm     |
| System efficiency   | 85 lm/W    |
| Colour rendering    | CRI > 85   |
| Reflector           | High-gloss |
| Reflektorfarbe      | silver     |
| Beam angle          | 36°        |
| Light sharing       | Symmetric  |

| Operating technology of the luminaire |                                                                                                                                                          |
|---------------------------------------|----------------------------------------------------------------------------------------------------------------------------------------------------------|
| System output                         | 6 W                                                                                                                                                      |
| Voltage type                          | DC                                                                                                                                                       |
| Current                               | 350 mA                                                                                                                                                   |
| Lamp                                  | LED                                                                                                                                                      |
| Lamp holder                           | Plug&Play                                                                                                                                                |
| Protection class                      |                                                                                                                                                          |
| Degree of protection                  | IP44                                                                                                                                                     |
| Schutzart deckenseitig                | IP20                                                                                                                                                     |
| Dimmable                              | Depending on type of control gear                                                                                                                        |
| Control                               | Depending on driver                                                                                                                                      |
| Bulb change possible                  | The light source of this luminaire may only be replaced by the manufacturer or a service technician commissioned by him or a similarly qualified person. |