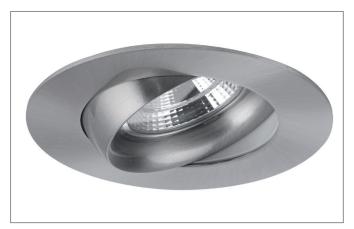

#### INDIWO83-R LED recessed spot, IP44, rotable and pivoted

Article no. 12277153

Light. For Generations.

#### Tende

LED recessed spot, IP44, rotable and pivoted, Round. Toolless ceiling installation by installation springs. Ceiling cut-out Ø 83 mm, Installation depth 48 mm, Outer diameter 95 mm, Weight 0,275 kg, Reflector silver with rotattionssymmetrical, deep, wide distributed light intensity. optimal light distribution due to a plastic, transparent cover. Luminous flux 510 lm, Power 1 x 6 W, System Efficiency 85 lm/W, Light colour warm white, Correlated color temprature (CCT) 3.000 K, Colour rendering index CRI > 85, Housing material: Aluminium / Steel / Plastic, Colour: Nickel, Permissible ambient temperature (ta): -20 °C - +25 °C, Protection class (EN 61140): III, Degree of protection (DIN EN 60529): IP44 when installing in closed ceilings. For connection to an external driver, which is not included in the scope of delivery of the luminaire. Depending on driver dimmable.