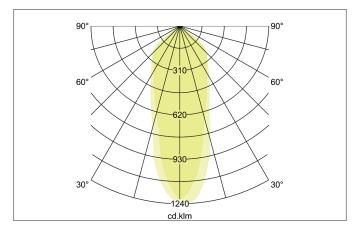

#### INDIWO83-R LED recessed spot, IP44, rotable and pivoted

Article no. 12277153

| Lighting technology |            |
|---------------------|------------|
| Colour temperature  | 3.000 K    |
| Light colour        | White      |
| Light output        | Direct     |
| Luminous flux       | 510 lm     |
| System efficiency   | 85 lm/W    |
| Colour rendering    | CRI > 85   |
| Reflector           | High-gloss |
| Reflektorfarbe      | silver     |
| Beam angle          | 36°        |
| Light sharing       | Symmetric  |