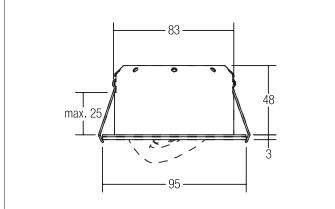

#### Tende

LED recessed spot, IP44, rotable and pivoted, Round. Toolless ceiling installation by installation springs. Ceiling cut-out Ø 83 mm, Installation depth 48 mm, Outer diameter 95 mm, Weight 0,275 kg, Reflector silver with rotattionssymmetrical, deep, wide distributed light intensity. optimal light distribution due to a plastic, transparent cover. Luminous flux 510 lm, Power 1 x 6 W, System Efficiency 85 lm/W, Light colour warm white, Correlated color temprature (CCT) 3.000 K, Colour rendering index CRI > 85, Housing material: Aluminium / Steel / Plastic, Colour: Nickel, Permissible ambient temperature (ta): -20 °C - +25 °C, Protection class (EN 61140): III, Degree of protection (DIN EN 60529): IP44 when installing in closed ceilings. For connection to an external driver, which is not included in the scope of delivery of the luminaire. Depending on driver dimmable.

| Article data       |                                              |
|--------------------|----------------------------------------------|
| Article no.        | 12277153                                     |
| GTIN               | 4251433906285                                |
| Series name        | INDIW083-R                                   |
| Short description  | LED recessed spot, IP44, rotable and pivoted |
| Material           | Aluminium / Steel / Plastic                  |
| Colour             | Nickel                                       |
| Type of surface    | Matt                                         |
| Shape              | Round                                        |
| Outer diameter     | 95 mm                                        |
| Built-in diameter  | 83 mm                                        |
| Installation depth | 48 mm                                        |
| Hight              | 3 mm                                         |
| Weight             | 0.275 kg                                     |

| Mounting technology    |                      |
|------------------------|----------------------|
| Mounting method        | Recessed mounting    |
| Place of installation  | Ceiling-mounted      |
| Adjustability          | Rotable and pivoted  |
| Swivel angle           | 30°                  |
| Rotation angle         | 30°                  |
| Max. ceiling thickness | 25 mm                |
| Material cover         | Plastic, transparent |