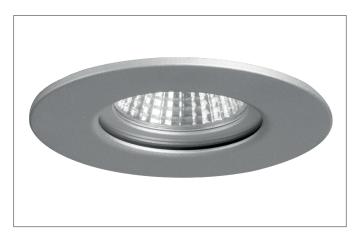

#### YULMA LED recessed downlight, IP65

Article no. 13368683

Light. For Generations.

#### Tende

LED recessed downlight, IP65, Round. Toolless ceiling installation by installation springs. Ceiling cut-out Ø 75 mm, Installation depth 50 mm, Outer diameter 90 mm, Weight 0,166 kg, Reflector silver with rotattionssymmetrical, deep, wide distributed light intensity. optimal light distribution due to a glass transparent cover. Luminous flux 680 lm, Power 1 x 6 W, System Efficiency 113 lm/W, Light colour warm white, Correlated color temprature (CCT) 3.000 K, Colour rendering index CRI > 80, Housing material: Aluminium / Glass, Colour: Silver, Permissible ambient temperature (ta): -20 °C - +25 °C, Protection class (EN 61140): III, Degree of protection (DIN EN 60529): IP65 when installing in closed ceilings. For connection to an external driver, which is not included in the scope of delivery of the luminaire. Depending on driver dimmable.