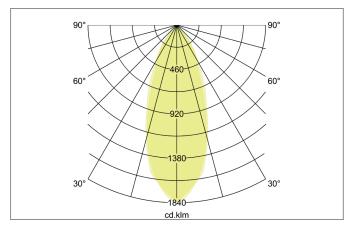

### YULMA LED recessed downlight, IP65

Article no. 13368683

Light. For Generations.

| Lighting technology |            |
|---------------------|------------|
| Colour temperature  | 3.000 K    |
| Light colour        | White      |
| Light output        | Direct     |
| Luminous flux       | 680 lm/m   |
| System efficiency   | 113 lm/W   |
| Colour rendering    | CRI > 80   |
| Reflector           | High-gloss |
| Reflektorfarbe      | silver     |
| Beam angle          | 38°        |
| Light sharing       | Symmetric  |