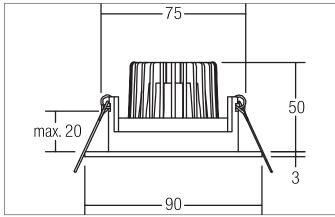

#### Tende

LED recessed downlight, IP65, Round. Toolless ceiling installation by installation springs. Ceiling cut-out Ø 75 mm, Installation depth 50 mm, Outer diameter 90 mm, Weight 0,166 kg, Reflector silver with rotattionssymmetrical, deep, wide distributed light intensity. optimal light distribution due to a glass transparent cover. Luminous flux 680 lm, Power 1 x 6 W, System Efficiency 113 lm/W, Light colour warm white, Correlated color temprature (CCT) 3.000 K, Colour rendering index CRI > 80, Housing material: Aluminium / Glass, Colour: Silver, Permissible ambient temperature (ta): -20 °C - +25 °C, Protection class (EN 61140): III, Degree of protection (DIN EN 60529): IP65 when installing in closed ceilings. For connection to an external driver, which is not included in the scope of delivery of the luminaire. Depending on driver dimmable.

| Article data       |                              |
|--------------------|------------------------------|
| Article no.        | 13368683                     |
| GTIN               | 4251433910428                |
| Series name        | YULMA                        |
| Short description  | LED recessed downlight, IP65 |
| Material           | Aluminium / Glass            |
| Colour             | Silver                       |
| Type of surface    | Matt                         |
| Shape              | Round                        |
| Outer diameter     | 90 mm                        |
| Built-in diameter  | 75 mm                        |
| Installation depth | 50 mm                        |
| Hight              | 3 mm                         |
| Weight             | 0.166 kg                     |

| Mounting technology    |                                           |
|------------------------|-------------------------------------------|
| Mounting method        | Recessed mounting                         |
| Place of installation  | Ceiling-mounted                           |
| Adjustability          | Not adjustable                            |
| Max. ceiling thickness | 20 mm                                     |
| Further references     | No cover with thermal insulation material |
| Material cover         | Glass transparent                         |
| Circlip                | Without circlip                           |