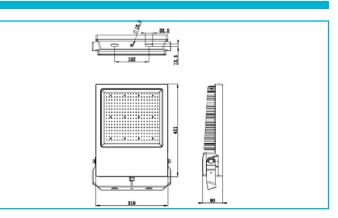

Length Width Height

202 W Yes Yes Power plug IP44 2 m No No LED, Light source not changeable 4000 K 6 SDCM 80 28450 lm 110 Degree Symmetric DLS 180 Degree 1

Direct

319 mm

90 mm

411 mm

Тор

Protection class I/protective grounding 220-240 V/AC 50 / 60 Hz