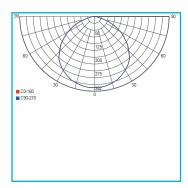

**Light Source Color Temperature Colour Consistency** Colour Rendering Index (Ra) **Rated Luminous Flux** Rated Angle of Reflection **Light Distribution Distribution Characteristic** 120°

**Swivel Angle** Light Exit Surfaces Light characteristics Light direction

Length Width Height

202 W Yes Yes Power plug IP44 2 m No No LED, Light source not changeable 4000 K 6 SDCM 80 28450 lm 110 Degree Symmetric DLS 180 Degree 1

Direct

319 mm

90 mm

411 mm

Тор

Protection class I/protective grounding 220-240 V/AC 50 / 60 Hz