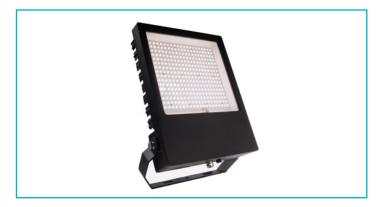

## Art. no. 732097 Floodlights Atik, 202 W, 4000 K, black

ATIK series spotlights are genuine powerhouses and deliver up to 40,000 lumens of luminous flux in the light colours warm, neutral and cold white. Thanks to their particularly flat design, the ATIK spotlights can be installed in virtually any location. Separately available glare reduction and similarly optional protective front grille make the floodlights even more flexible.