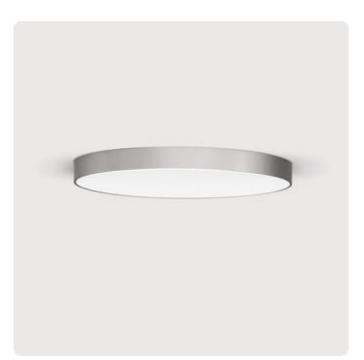

## Basic-A1

Surface mounted luminaire - Direct light distribution

Article code: BA1ASL-830M-D300

Illustrations may only be similar and serve as an orientation.

Basic-A1. LED. Surface mounted luminaire for wall or ceiling mounting with minimalist edge. Luminaire body made of high-quality aluminum profile. Surface finish Radiant Silver. Direct only light distribution. Colour temperature: 3000K (Warm White). Colour Rendering Index (CRI): >80. Microprismatic screen for uniform illumination and reduced luminance in office areas. Dimmable DALI. DxH (round). D=300mm. H=75mm. Medium-power current.

1618lm. 13W. 2,2kg. Binning initial <= MacAdam 3. IP40. Protection class I. CE, UKCA marking. Prüfzeichen: ENEC. IK02. 220-240V. 50-60 Hz. RG0 (EN62471). Luminous flux reduction up to 0,3%/1.000 operating hours. Nominal failure rate: 0,2%/1.000 operating hours. L85B10 (tq 25°C) = 50.000h. 5 years warranty. Manufacturer: Lightnet GmbH, ISO 9001:2015 and 50001:2018 certified.