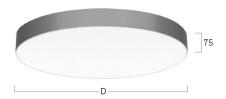

## Basic-A1

Surface mounted luminaire - Direct light distribution

Article code: BA1ASL-830M-D300

Illustrations may only be similar and serve as an orientation.

Basic-A1. LED. Surface mounted luminaire for wall or ceiling mounting with minimalist edge. Luminaire body made of high-quality aluminum profile. Surface finish Radiant Silver. Direct only light distribution. Colour temperature: 3000K (Warm White). Colour Rendering Index (CRI): >80. Microprismatic screen for uniform illumination and reduced luminance in office areas. Dimmable DALI. DxH (round). D=300mm. H=75mm. Medium-power current.

Luminous Flux

Microprismatic screen
Dimmable (DALI)

D=300mm

H=75mm

Medium-Power

1618lm

Luminous Flux1618lrPower consumption13WDegree of protectionIP40

Certification Prüfzeichen: ENEC