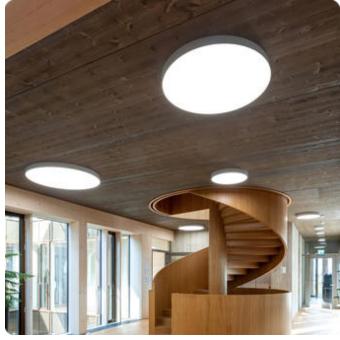

## Basic-A1

Surface mounted luminaire - Direct light distribution

Article code: BA1ASL-830M-D300

Illustrations may only be similar and serve as an orientation.

Basic-A1. LED. Surface mounted luminaire for wall or ceiling mounting with minimalist edge. Luminaire body made of high-quality aluminum profile. Surface finish Radiant Silver. Direct only light distribution. Colour temperature: 3000K (Warm White). Colour Rendering Index (CRI): >80. Microprismatic screen for uniform illumination and reduced luminance in office areas. Dimmable DALI. DxH (round). D=300mm. H=75mm. Medium-power current.