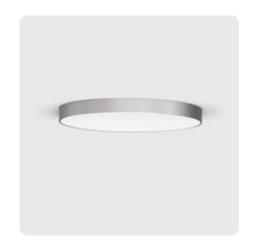

## Basic-A1

Surface mounted luminaire - Direct light distribution

Article code: BA1ASL-830M-D300

Dir.100% UGR=19

100 for Low Power

300

400

Productname Basic-A1 Lamp LED

Installation Type Surface mounted luminaire

Surface finish Radiant Silver

Colour temperature 3000K Colour Rendering Index (CRI) CRI>80

Optical system

Control

Length L/Diameter D (mm)

Height H (mm)

Current/Power

Luminous Flux

Microprismatic screen
Dimmable (DALI)

D=300mm

H=75mm

Medium-Power

1618lm

Luminous Flux1618lrPower consumption13WDegree of protectionIP40

Certification Prüfzeichen: ENEC