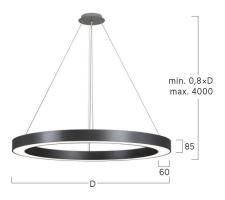

## Ringo Star-G3

Pendant luminaire - Direct light distribution

Article code: RG3OBE-840M-D600-U

Illustrations may only be similar and serve as an orientation.

Ringo Star-G3. LED. Pendant luminaire. Luminaire body made of aluminium profile with 60mm track width. Surface finish Jet Black. Direct only light distribution. Colour temperature: 4000K (Cool White). Colour Rendering Index (CRI): >80. Opal diffuser for enhanced light transmission and perfect uniform illumination. Switchable. DxHxW (round). D=600mm. W= 60mm. H=85mm. Central cord suspension with ceiling rose and power supply cable (Set). Pendant length max 4000mm. Power supply: transparent.

Productname Ringo Star-G3

Lamp LED

Installation Type Pendant luminaire

Surface finish Jet Black

4000K Colour temperature Colour Rendering Index (CRI) CRI>80 Optical system Opal diffuser Control Switchable Length L/Diameter D (mm) D=600mm Width W (mm) W=60mm Height H (mm) H=85mm Current/Power Medium-Power

Luminous Flux 3170lm Power consumption 37W

Suspension Central susp. (Set)

Ceiling rose colour Ceiling rose: Matching luminaire`s

surface colour

Pendant length (mm) Pendant length max 4000mm

Degree of protection IP20