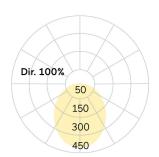

## Ringo Star-G3

Pendant luminaire - Direct light distribution

Article code: RG3OBE-840M-D600-U

Illustrations may only be similar and serve as an orientation.

Ringo Star-G3. LED. Pendant luminaire. Luminaire body made of aluminium profile with 60mm track width. Surface finish Jet Black. Direct only light distribution. Colour temperature: 4000K (Cool White). Colour Rendering Index (CRI): >80. Opal diffuser for enhanced light transmission and perfect uniform illumination. Switchable. DxHxW (round). D=600mm. W= 60mm. H=85mm. Central cord suspension with ceiling rose and power supply cable (Set). Pendant length max 4000mm. Power supply: transparent.

Productname Ringo Star-G3

Lamp LED

Installation Type Pendant luminaire

Surface finish Jet Black

4000K Colour temperature Colour Rendering Index (CRI) CRI>80 Optical system Opal diffuser Control Switchable Length L/Diameter D (mm) D=600mm Width W (mm) W=60mm Height H (mm) H=85mm Current/Power Medium-Power