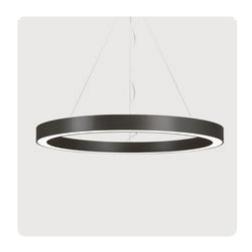

## Ringo Star-G3

Pendant luminaire - Direct light distribution

Article code: RG3OBE-840M-D600-U

Illustrations may only be similar and serve as an orientation.

Ringo Star-G3. LED. Pendant luminaire. Luminaire body made of aluminium profile with 60mm track width. Surface finish Jet Black. Direct only light distribution. Colour temperature: 4000K (Cool White). Colour Rendering Index (CRI): >80. Opal diffuser for enhanced light transmission and perfect uniform illumination. Switchable. DxHxW (round). D=600mm. W= 60mm. H=85mm. Central cord suspension with ceiling rose and power supply cable (Set). Pendant length max 4000mm. Power supply: transparent.

## Ringo Star-G3

Pendant luminaire - Direct light distribution

Article code: RG3OBE-840M-D600-U

| Customer / Project: |  |  |
|---------------------|--|--|
|                     |  |  |
|                     |  |  |
| Note:               |  |  |
|                     |  |  |
|                     |  |  |
|                     |  |  |