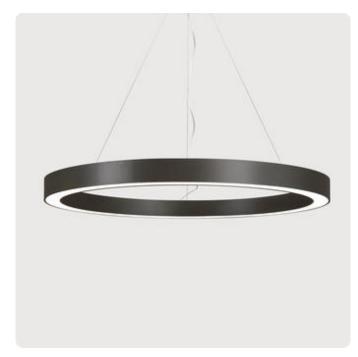

## Ringo Star-G3

Pendant luminaire - Direct light distribution

Article code: RG3OBE-840M-D600-U

Illustrations may only be similar and serve as an orientation.

Ringo Star-G3. LED. Pendant luminaire. Luminaire body made of aluminium profile with 60mm track width. Surface finish Jet Black. Direct only light distribution. Colour temperature: 4000K (Cool White). Colour Rendering Index (CRI): >80. Opal diffuser for enhanced light transmission and perfect uniform illumination. Switchable. DxHxW (round). D=600mm. W= 60mm. H=85mm. Central cord suspension with ceiling rose and power supply cable (Set). Pendant length max 4000mm. Power supply: transparent.

Ceiling rose: Matching luminaire's surface colour. Medium-power current. 3170lm. 37W. 6kg. Binning initial <= MacAdam 3. IP20. Protection class I. CE, UKCA marking. IK02. 220-240V. 50-60 Hz. RG0 (EN62471). Luminous flux reduction up to 0,3%/1.000 operating hours. Nominal failure rate: 0,2%/1.000 operating hours. L85B10 (tq 25°C) = 50.000h. 5 years warranty. Manufacturer: Lightnet GmbH, ISO 9001:2015 and 50001:2018 certified.

Productname Ringo Star-G3

Lamp LED

Installation Type Pendant luminaire

Surface finish Jet Black

4000K Colour temperature Colour Rendering Index (CRI) CRI>80 Optical system Opal diffuser Control Switchable Length L/Diameter D (mm) D=600mm Width W (mm) W=60mm Height H (mm) H=85mm Current/Power Medium-Power