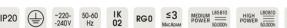

Ceiling rose: Matching luminaire's surface colour. Medium-power current. 3170lm. 37W. 6kg. Binning initial <= MacAdam 3. IP20. Protection class I. CE, UKCA marking. IK02. 220-240V. 50-60 Hz. RG0 (EN62471). Luminous flux reduction up to 0,3%/1.000 operating hours. Nominal failure rate: 0,2%/1.000 operating hours. L85B10 (tq 25°C) = 50.000h. 5 years warranty. Manufacturer: Lightnet GmbH, ISO 9001:2015 and 50001:2018 certified.

Luminous Flux 3170lm Power consumption 37W

Suspension Central susp. (Set)

Ceiling rose colour Ceiling rose: Matching luminaire`s

surface colour

Pendant length (mm) Pendant length max 4000mm

Degree of protection IP20

Cable Colour Power supply: transparent
LED lifetime L85B10 (tq 25°C) = 50.000h

Photometric code 8 40 / 3 3 9 Photobiological class RG0 (EN62471)

Indoor/Outdoor Indoor: ta [ambient] max. 25°C

Weight (kg) 6kg