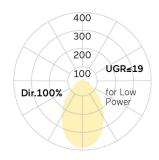

Photometric code 8 40 / 3 3 9 Photobiological class RG0 (EN62471)

Indoor/Outdoor Indoor: ta [ambient] max. 25°C

Weight (kg) 7kg