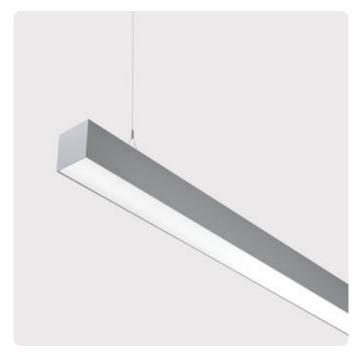

## Matric-G5

Pendant light-line - Direct light distribution

Article code: LG5AEL-840H-L2055-Y

Illustrations may only be similar and serve as an orientation.

Matric-G5. LED. Pendant light-line. Luminaire body made of high-quality aluminum profile. Surface finish Silver Anodised. Direct only light distribution. Colour temperature: 4000K (Cool White). Colour Rendering Index (CRI): >80. Microprismatic screen for uniform illumination and reduced luminance in office areas. Dimmable DALI. LxWxH (rectangular). L= 2055mm. W=81mm. H=81mm. Y-cord suspension with power supply cable and ceiling rose (Set). Pendant length max 1500mm. Power supply: transparent.

Productname Matric-G5
Lamp LED

Installation Type Pendant light-line
Surface finish Silver Anodised
Light characteristics Direct light distribution

Colour temperature 4000K Colour Rendering Index (CRI) CRI>80

Optical system Microprismatic screen Control Dimmable (DALI) Length L/Diameter D (mm) L=2055mm Width W (mm) W=81mm Height H (mm) H=81mm Current/Power High-Power 7040lm Luminous Flux Power consumption 70W

Suspension Y-susp. (Set)

Ceiling rose colour Ceiling rose: Matching luminaire`s

surface colour

Pendant length (mm) Pendant length max 1500mm

Degree of protection IP20

Certification Prüfzeichen: ENEC

Cable Colour Power supply: transparent LED lifetime L80B10 (tq 25°C) = 50.000h