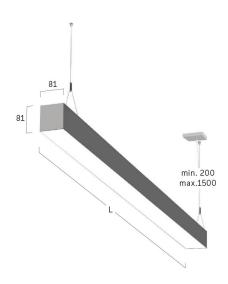

## Matric-G5

Pendant light-line - Direct light distribution

Article code: LG5AEL-840H-L2055-Y

Illustrations may only be similar and serve as an orientation.

Matric-G5. LED. Pendant light-line. Luminaire body made of high-quality aluminum profile. Surface finish Silver Anodised. Direct only light distribution. Colour temperature: 4000K (Cool White). Colour Rendering Index (CRI): >80. Microprismatic screen for uniform illumination and reduced luminance in office areas. Dimmable DALI. LxWxH (rectangular). L= 2055mm. W=81mm. H=81mm. Y-cord suspension with power supply cable and ceiling rose (Set). Pendant length max 1500mm. Power supply: transparent.

Optical system Microprismatic screen Control Dimmable (DALI) Length L/Diameter D (mm) L=2055mm Width W (mm) W=81mm Height H (mm) H=81mm Current/Power High-Power 7040lm Luminous Flux Power consumption 70W

Suspension Y-susp. (Set)

Ceiling rose colour Ceiling rose: Matching luminaire`s

surface colour

Pendant length (mm) Pendant length max 1500mm

Degree of protection IP20

Certification Prüfzeichen: ENEC

Cable Colour Power supply: transparent LED lifetime L80B10 (tq 25°C) = 50.000h