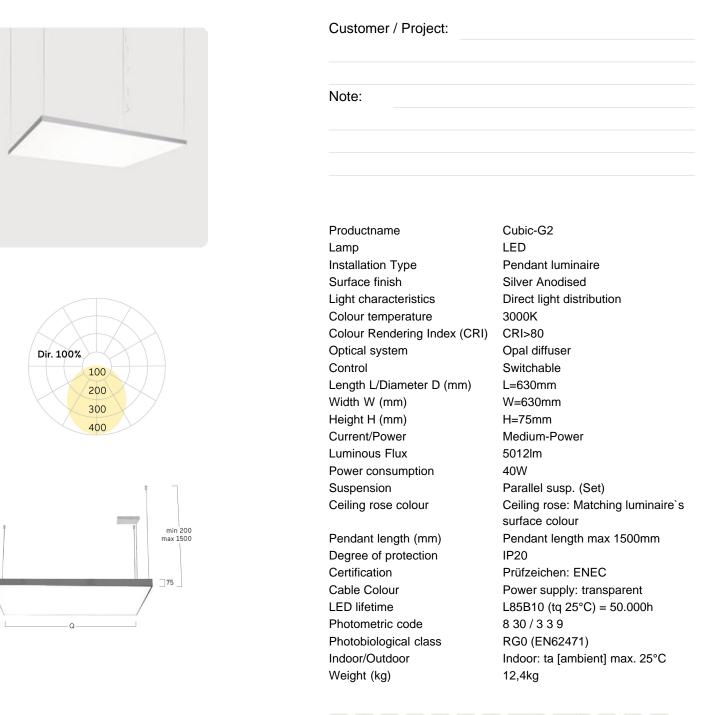

## Cubic-G2

Pendant luminaire - Direct light distribution

Illustrations may only be similar and serve as an orientation.

Cubic-G2. LED. Pendant luminaire with minimalist edge of only 5mm. Luminaire body made of high-quality aluminum profile. Surface finish Silver Anodised. Direct only light distribution. Colour temperature: 3000K (Warm White). Colour Rendering Index (CRI): >80. Opal diffuser for enhanced light transmission and perfect uniform illumination. Switchable. LxWxH (square). L=630mm. W=630mm. H=75mm. Cord suspension for parallel installation with power supply cable and ceiling rose (Set). Pendant Article code: CG2OEE-830M-Q630-K

length max 1500mm. Power supply: transparent. Ceiling rose: Matching luminaire's surface colour. Medium-power current. 5012lm. 40W. 12,4kg. Binning initial <= MacAdam 3. IP20. Protection class I. CE, UKCA marking. Prüfzeichen: ENEC. IK02. 220-240V. 50-60 Hz. RG0 (EN62471). Luminous flux reduction up to 0,3%/1.000 operating hours. Nominal failure rate: 0,2%/1.000 operating hours. L85B10 (tq 25°C) = 50.000h. 5 years warranty. Manufacturer: Lightnet GmbH, ISO 9001:2015 and 50001:2018 certified.