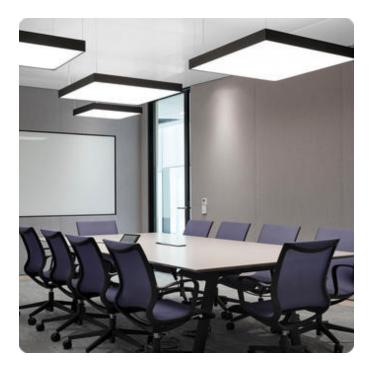

## Cubic-G2

Pendant luminaire - Direct light distribution

Illustrations may only be similar and serve as an orientation.

Cubic-G2. LED. Pendant luminaire with minimalist edge of only 5mm. Luminaire body made of high-quality aluminum profile. Surface finish Silver Anodised. Direct only light distribution. Colour temperature: 3000K (Warm White). Colour Rendering Index (CRI): >80. Opal diffuser for enhanced light transmission and perfect uniform illumination. Switchable. LxWxH (square). L=630mm. W=630mm. H=75mm. Cord suspension for parallel installation with power supply cable and ceiling rose (Set). Pendant Article code: CG2OEE-830M-Q630-K

## Cubic-G2

Pendant luminaire - Direct light distribution

Article code: CG2OEE-830M-Q630-K