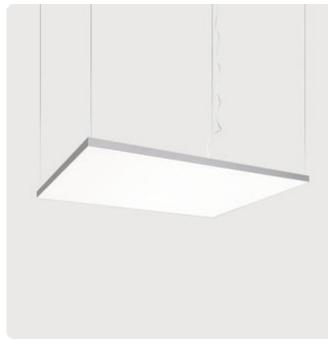

## Cubic-G2

Pendant luminaire - Direct light distribution

Illustrations may only be similar and serve as an orientation.

Cubic-G2. LED. Pendant luminaire with minimalist edge of only 5mm. Luminaire body made of high-quality aluminum profile. Surface finish Silver Anodised. Direct only light distribution. Colour temperature: 3000K (Warm White). Colour Rendering Index (CRI): >80. Opal diffuser for enhanced light transmission and perfect uniform illumination. Switchable. LxWxH (square). L=630mm. W=630mm. H=75mm. Cord suspension for parallel installation with power supply cable and ceiling rose (Set). Pendant Article code: CG2OEE-830M-Q630-K

## Cubic-G2

Pendant luminaire - Direct light distribution

Article code: CG2OEE-830M-Q630-K