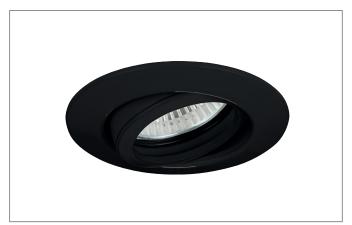

#### Tender

Recessed spot, GU10, black, Round. In a compact design, for installation in tool-less rapid assembly systems. Including bracket with GU10 socket for standard-compliant strain relief. Lamp holder: GU10, Mounting method: Recessed mounting, Place of installation: Ceiling-mounted, Material: Zinc casting / Aluminium casting, Degree of protection: according to DIN EN 60529 IP20, Protection class: (EN 61140) II, Voltage: 230V AC 50Hz, Power: 50W, Amount of light sources / fittings: 1.0 Qty, Adjustability: Pivoted, Control: Other.

| Article data       |                     |
|--------------------|---------------------|
| Article no.        | 36141080            |
| GTIN               | 4251433953814       |
| Short description  | Recessed spot, GU10 |
| Material           | Cast iron           |
| Colour             | Black               |
| Type of surface    | Matt                |
| Shape              | Round               |
| Outer diameter     | 88 mm               |
| Built-in diameter  | 68 mm               |
| Installation depth | 125 mm              |
| Hight              | 5 mm                |
| Weight             | 0.125 kg            |