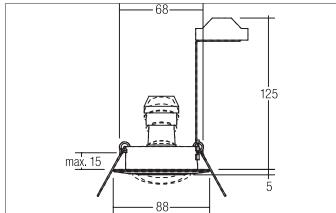

| Article data       |                     |
|--------------------|---------------------|
| Article no.        | 36141080            |
| GTIN               | 4251433953814       |
| Short description  | Recessed spot, GU10 |
| Material           | Cast iron           |
| Colour             | Black               |
| Type of surface    | Matt                |
| Shape              | Round               |
| Outer diameter     | 88 mm               |
| Built-in diameter  | 68 mm               |
| Installation depth | 125 mm              |
| Hight              | 5 mm                |
| Weight             | 0.125 kg            |

| Mounting technology    |                                                           |
|------------------------|-----------------------------------------------------------|
| Mounting method        | Recessed mounting                                         |
| Place of installation  | Ceiling-mounted                                           |
| Adjustability          | Pivoted                                                   |
| Swivel angle           | 25°                                                       |
| Max. ceiling thickness | 15 mm                                                     |
| Further references     | No mounting box No cover with thermal insulation material |
| Material cover         | Without cover                                             |
| Circlip                | Without circlip                                           |