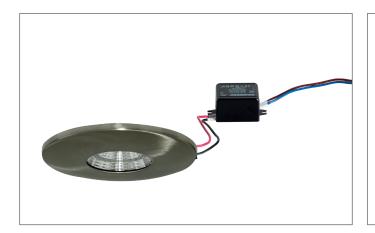

### ADAPT LED recessed downlight set, on/off switchable

Article no. 38371153

Tender

LED recessed downlight set, on/off switchable, Round. Toolless ceiling installation by leaf spring. Ceiling cut-out Ø 56 mm, Installation depth 14 mm, Outer diameter 91 mm, Weight 0,173 kg, Reflector silver with rotattionssymmetrical, deep, wide distributed light intensity. optimal light distribution due to a plastic, transparent cover. Luminous flux 440 Im, Power 1 x 3 W, System Efficiency 147 Im/W, Light colour warm white, Correlated color temprature (CCT) 3.000 K, Colour rendering index CRI > 80, Rated life time L70/B50 at 25 °C: 50000 h, Housing material: Aluminium / Steel / Plastic, Colour: Nickel, Permissible ambient temperature (ta): -20 °C - +25 °C, Protection class (EN 61140): II, Degree of protection (DIN EN 60529): IP20. With electronic driver, on/off switchable.

| Article data       |                                                                                                 |
|--------------------|-------------------------------------------------------------------------------------------------|
| Article no.        | 38371153                                                                                        |
| GTIN               | 4251433930105                                                                                   |
| Series name        | ADAPT                                                                                           |
| Short description  | LED recessed downlight set, on/off switchable                                                   |
| Material           | Aluminium / Steel / Plastic                                                                     |
| Colour             | Nickel                                                                                          |
| Type of surface    | Matt                                                                                            |
| Shape              | Round                                                                                           |
| Outer diameter     | 91 mm                                                                                           |
| Built-in diameter  | 56 mm                                                                                           |
| Installation depth | 14 mm                                                                                           |
| Hight              | 8 mm                                                                                            |
|                    | Incl. built-in leaf springs for 56 mm cut-out with installation depth of 14 mm and built-in leg |
| Scope of delivery  | springs for 52 - 74 mm cut-out (enclosed for quick exchange) with installation depth of 28      |
|                    | mm.                                                                                             |
| Weight             | 0.173 kg                                                                                        |