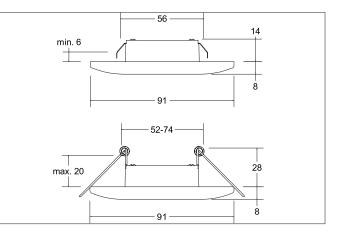

## ADAPT LED recessed downlight set, on/off switchable

Article no. 38371153

Light. For Generations.

**BRUMBERG** 

| Lighting technology |            |
|---------------------|------------|
| Colour temperature  | 3.000 K    |
| Light output        | Direct     |
| Luminous flux       | 440 lm/m   |
| System efficiency   | 147 lm/W   |
| Colour rendering    | CRI > 80   |
| Reflector           | High-gloss |
| Reflektorfarbe      | silver     |
| Beam angle          | 34°        |
| Light sharing       | Symmetric  |