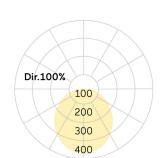

## Basic-A1

Surface mounted luminaire - Direct light distribution

Article code: BA1OSL-840M-D400

Illustrations may only be similar and serve as an orientation.

Basic-A1. LED. Surface mounted luminaire for wall or ceiling mounting with minimalist edge. Luminaire body made of high-quality aluminum profile. Surface finish Radiant Silver. Directaracteristics.Kurztextonly light distribution. Colour temperature: 4000K (Cool White)Colour Rendering Index (CRI): >80. Opal diffuser for enhanced light transmission and perfect uniform illumination. Dimmable DALI. DxH (round). D= 400mm. H=75mm. Medium-power

25W Power consumption Degree of protection IP40 Certification Prüfzeichen: ENEC

LED lifetime L85B10 (tq  $25^{\circ}$ C) = 50.000h

Photometric code 8 40 / 3 3 9 Photobiological class RG0 (EN62471)

Indoor/Outdoor Indoor: ta [ambient] max. 25°C