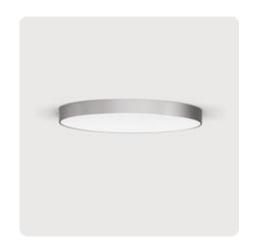

## Basic-A1

Surface mounted luminaire - Direct light distribution

Article code: BA1OSL-840M-D400

Illustrations may only be similar and serve as an orientation.

Basic-A1. LED. Surface mounted luminaire for wall or ceiling mounting with minimalist edge. Luminaire body made of high-quality aluminum profile. Surface finish Radiant Silver. Directaracteristics.Kurztextonly light distribution. Colour temperature: 4000K (Cool White)Colour Rendering Index (CRI): >80. Opal diffuser for enhanced light transmission and perfect uniform illumination. Dimmable DALI. DxH (round). D= 400mm. H=75mm. Medium-power

## Basic-A1

Surface mounted luminaire - Direct light distribution

Article code: BA1OSL-840M-D400

Productname Basic-A1 LED Lamp

Installation Type Surface mounted luminaire

Surface finish Radiant Silver

Light characteristics Direct light distribution