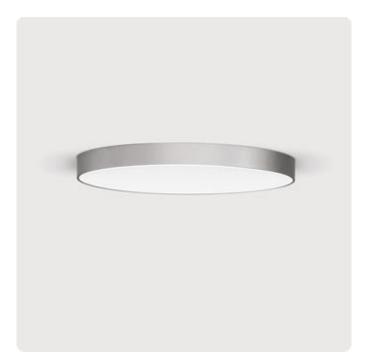

## Basic-A1

Surface mounted luminaire - Direct light distribution

Article code: BA1OSL-840M-D400

Illustrations may only be similar and serve as an orientation.

Basic-A1. LED. Surface mounted luminaire for wall or ceiling mounting with minimalist edge. Luminaire body made of high-quality aluminum profile. Surface finish Radiant Silver. Directaracteristics.Kurztextonly light distribution. Colour temperature: 4000K (Cool White)Colour Rendering Index (CRI): >80. Opal diffuser for enhanced light transmission and perfect uniform illumination. Dimmable DALI. DxH (round). D= 400mm. H=75mm. Medium-power

## Basic-A1

Surface mounted luminaire - Direct light distribution

Article code: BA1OSL-840M-D400

Productname Basic-A1 LED Lamp

Installation Type Surface mounted luminaire

Surface finish Radiant Silver

Light characteristics Direct light distribution