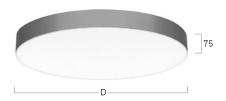

## Basic-A1

Surface mounted luminaire - Direct light distribution

Article code: BA1OSL-840M-D400

Illustrations may only be similar and serve as an orientation.

Basic-A1. LED. Surface mounted luminaire for wall or ceiling mounting with minimalist edge. Luminaire body made of high-quality aluminum profile. Surface finish Radiant Silver. Directaracteristics.Kurztextonly light distribution. Colour temperature: 4000K (Cool White)Colour Rendering Index (CRI): >80. Opal diffuser for enhanced light transmission and perfect uniform illumination. Dimmable DALI. DxH (round). D= 400mm. H=75mm. Medium-power

4000K Colour temperature Colour Rendering Index (CRI) CRI>80 Optical system Opal diffuser Control Dimmable (DALI) Length L/Diameter D (mm) D=400mm H=75mm Height H (mm) Current/Power Medium-Power Luminous Flux 3690lm