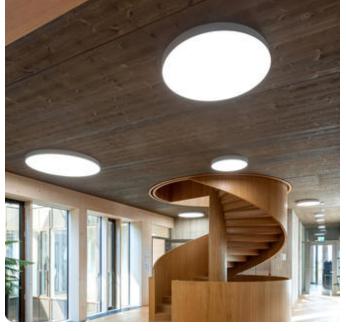

## Basic-A1

Surface mounted luminaire - Direct light distribution

Article code: BA1OSL-840M-D400

Illustrations may only be similar and serve as an orientation.

Basic-A1. LED. Surface mounted luminaire for wall or ceiling mounting with minimalist edge. Luminaire body made of high-quality aluminum profile. Surface finish Radiant Silver. Directaracteristics.Kurztextonly light distribution. Colour temperature: 4000K (Cool White)Colour Rendering Index (CRI): >80. Opal diffuser for enhanced light transmission and perfect uniform illumination. Dimmable DALI. DxH (round). D= 400mm. H=75mm. Medium-power

## Basic-A1

Surface mounted luminaire - Direct light distribution

Article code: BA1OSL-840M-D400

Productname Basic-A1 LED Lamp

Installation Type Surface mounted luminaire

Surface finish Radiant Silver

Light characteristics Direct light distribution