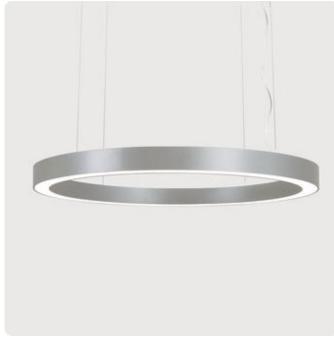

### **Ringo Star-G3**

Pendant luminaire - Direct light distribution

Illustrations may only be similar and serve as an orientation.

Ringo Star-G3. LED. Pendant luminaire. Luminaire body made of aluminium profile with 60mm track width. Surface finish Radiant Silver. Direct only light distribution. Colour temperature: 4000K (Cool White). Colour Rendering Index (CRI): >80. Opal diffuser for enhanced light transmission and perfect uniform illumination. Switchable. DxHxW (round). D= 600mm. W=60mm. H=85mm. Cord suspension for parallel installation with power supply cable and ceiling rose (Set). Pendant length max 4000mm. Power supply: