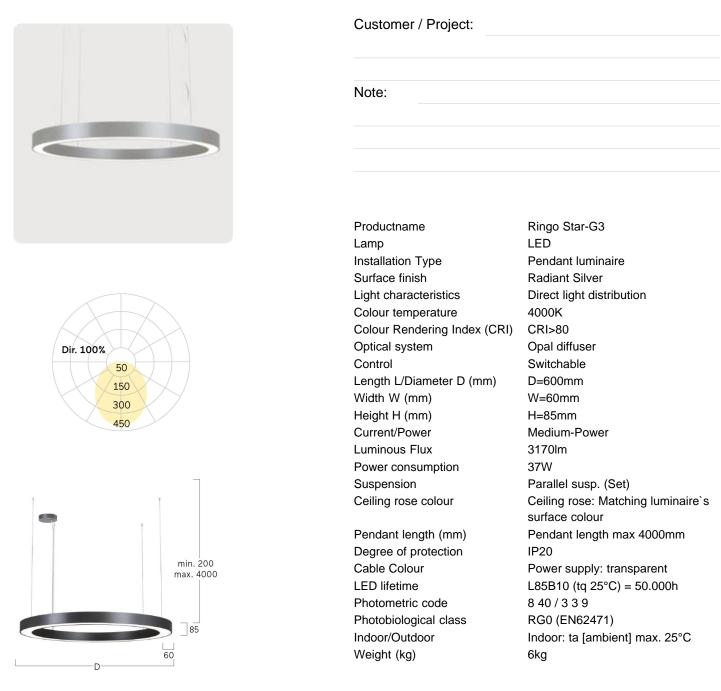

### **Ringo Star-G3**

Pendant luminaire - Direct light distribution

Illustrations may only be similar and serve as an orientation.

Ringo Star-G3. LED. Pendant luminaire. Luminaire body made of aluminium profile with 60mm track width. Surface finish Radiant Silver. Direct only light distribution. Colour temperature: 4000K (Cool White). Colour Rendering Index (CRI): >80. Opal diffuser for enhanced light transmission and perfect uniform illumination. Switchable. DxHxW (round). D= 600mm. W=60mm. H=85mm. Cord suspension for parallel installation with power supply cable and ceiling rose (Set). Pendant length max 4000mm. Power supply:

colour. Medium-power current. 3170lm. 37W. 6kg. Binning initial <= MacAdam 3. IP20. Protection class I. CE, UKCA marking. IK02. 220-240V. 50-60 Hz. RG0 (EN62471). Luminous flux reduction up to 0,3%/1.000 operating hours. Nominal failure rate: 0,2%/1.000 operating hours. L85B10 (tq 25°C) = 50.000h. 5 years warranty. Manufacturer: Lightnet GmbH, ISO 9001:2015 and 50001:2018 certified.