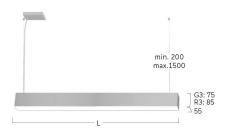

## Matric-G3

Pendant light-line - Direct light distribution

Article code: LG3OEE-830M-L1765-Y

Illustrations may only be similar and serve as an orientation.

Matric-G3. LED. Pendant light-line. Luminaire body made of high-quality aluminum profile. Surface finish Silver Anodised. Direct only light distribution. Colour temperature: 3000K (Warm White). Colour Rendering Index (CRI): >80. Opal diffuser for enhanced light transmission and perfect uniform illumination. Switchable. LxWxH (rectangular). L=1765mm. W=55mm. H=75mm. Y-cord suspension with power supply cable and ceiling rose (Set). Pendant length max 1500mm. Power supply: transparent. Ceiling rose:

Productname Matric-G3
Lamp LED

Installation Type Pendant light-line
Surface finish Silver Anodised
Light characteristics Direct light distribution

Colour temperature 3000K Colour Rendering Index (CRI) CRI>80 Optical system Opal diffuser Control Switchable Length L/Diameter D (mm) L=1765mm Width W (mm) W=55mm Height H (mm) H=75mm Current/Power Medium-Power Luminous Flux 3553lm

Power consumption 30W Suspension Y-susp. (Set)

Ceiling rose colour Ceiling rose: Matching luminaire`s

surface colour

Pendant length (mm) Pendant length max 1500mm

Degree of protection IP20

Certification Prüfzeichen: ENEC