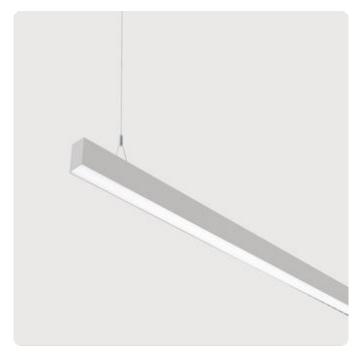

## Matric-G3

Pendant light-line - Direct light distribution

Article code: LG3OEE-830M-L1765-Y

Illustrations may only be similar and serve as an orientation.

Matric-G3. LED. Pendant light-line. Luminaire body made of high-quality aluminum profile. Surface finish Silver Anodised. Direct only light distribution. Colour temperature: 3000K (Warm White). Colour Rendering Index (CRI): >80. Opal diffuser for enhanced light transmission and perfect uniform illumination. Switchable. LxWxH (rectangular). L=1765mm. W=55mm. H=75mm. Y-cord suspension with power supply cable and ceiling rose (Set). Pendant length max 1500mm. Power supply: transparent. Ceiling rose:

Productname Matric-G3
Lamp LED

Installation Type Pendant light-line
Surface finish Silver Anodised
Light characteristics Direct light distribution

Colour temperature 3000K Colour Rendering Index (CRI) CRI>80 Optical system Opal diffuser Control Switchable Length L/Diameter D (mm) L=1765mm Width W (mm) W=55mm Height H (mm) H=75mm Current/Power Medium-Power Luminous Flux 3553lm