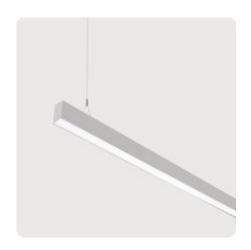

## Matric-G3

Pendant light-line - Direct light distribution

Article code: LG3OEE-830M-L1765-Y

| Customer / Project: |  |  |
|---------------------|--|--|
|                     |  |  |
|                     |  |  |
| Note:               |  |  |
|                     |  |  |
|                     |  |  |
|                     |  |  |