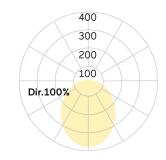

## Matric-G3

Pendant light-line - Direct light distribution

Article code: LG3OEE-830M-L1765-Y

Illustrations may only be similar and serve as an orientation.

Matric-G3. LED. Pendant light-line. Luminaire body made of high-quality aluminum profile. Surface finish Silver Anodised. Direct only light distribution. Colour temperature: 3000K (Warm White). Colour Rendering Index (CRI): >80. Opal diffuser for enhanced light transmission and perfect uniform illumination. Switchable. LxWxH (rectangular). L=1765mm. W=55mm. H=75mm. Y-cord suspension with power supply cable and ceiling rose (Set). Pendant length max 1500mm. Power supply: transparent. Ceiling rose:

Productname Matric-G3
Lamp LED

Installation Type Pendant light-line
Surface finish Silver Anodised
Light characteristics Direct light distribution

Colour temperature 3000K Colour Rendering Index (CRI) CRI>80 Optical system Opal diffuser Control Switchable Length L/Diameter D (mm) L=1765mm Width W (mm) W=55mm Height H (mm) H=75mm Current/Power Medium-Power Luminous Flux 3553lm