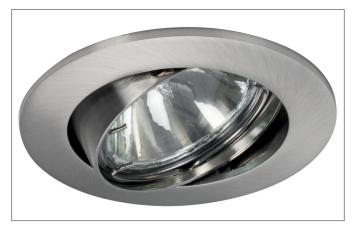

#### Tende

Recessed spot, GU10, chrome, Round. In a compact design, for installation in tool-less rapid assembly systems. Including bracket with GU10 socket for standard-compliant strain relief. Lamp holder: GU10, Mounting method: Recessed mounting, Place of installation: Ceilingmounted, Material: Aluminium, Degree of protection: according to DIN EN 60529 IP20, Protection class: (EN 61140) II, Voltage: 230V AC 50Hz, Power: 50W, Amount of light sources / fittings: 1.0 Qty, Adjustability: Pivoted, Control: Other.

| Article data       |                     |
|--------------------|---------------------|
| Article no.        | 36303030            |
| GTIN               | 4250047782254       |
| Short description  | Recessed spot, GU10 |
| Material           | Aluminium           |
| Colour             | Chrome              |
| Type of surface    | Matt                |
| Shape              | Round               |
| Outer diameter     | 82 mm               |
| Built-in diameter  | 68 mm               |
| Installation depth | 125 mm              |
| Hight              | 4 mm                |
| Weight             | 0.120 kg            |