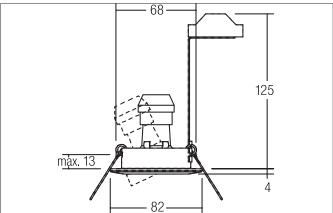

| Article data       |                     |
|--------------------|---------------------|
| Article no.        | 36303030            |
| GTIN               | 4250047782254       |
| Short description  | Recessed spot, GU10 |
| Material           | Aluminium           |
| Colour             | Chrome              |
| Type of surface    | Matt                |
| Shape              | Round               |
| Outer diameter     | 82 mm               |
| Built-in diameter  | 68 mm               |
| Installation depth | 125 mm              |
| Hight              | 4 mm                |
| Weight             | 0.120 kg            |

| Mounting technology    |                                           |
|------------------------|-------------------------------------------|
| Mounting method        | Recessed mounting                         |
| Place of installation  | Ceiling-mounted                           |
| Adjustability          | Pivoted                                   |
| Swivel angle           | 25°                                       |
| Max. ceiling thickness | 13 mm                                     |
| Further references     | No cover with thermal insulation material |
| Material cover         | Without cover                             |