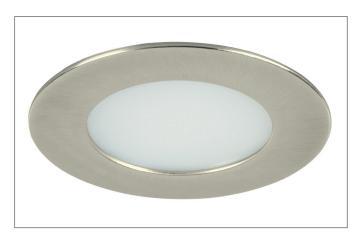

### SINCINDA MINI-R LED recessed downlight, IP44

Article no. 12109153

Light. For Generations.

#### Tende

LED recessed downlight, IP44, Round. Toolless ceiling installation by leaf spring. Ceiling cut-out Ø 56 mm, Installation depth 14 mm, Outer diameter 65 mm, Weight 0,114 kg, with rotattionssymmetrical, deep, wide distributed light intensity. optimal light distribution due to a plastic, opal cover. Luminous flux 210 lm, Power 1 x 3,3 W, System Efficiency 64 lm/W, Light colour warm white, Correlated color temprature (CCT) 2.900 K, Colour rendering index CRI 85, Housing material: Die-cast zinc / Plastic, Colour: Nickel, Permissible ambient temperature (ta): -20 °C - +25 °C, Protection class (EN 61140): III, Degree of protection (DIN EN 60529): IP20. For connection to an external driver, which is not included in the scope of delivery of the luminaire. Depending on driver dimmable.