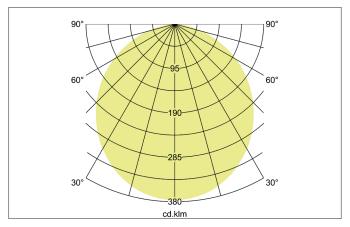

### SINCINDA MINI-R LED recessed downlight, IP44

Article no. 12109153

Light. For Generations.

| Lighting technology |           |
|---------------------|-----------|
| Colour temperature  | 2.900 K   |
| Light colour        | White     |
| Light output        | Direct    |
| Luminous flux       | 210 lm    |
| System efficiency   | 64 lm/W   |
| Colour rendering    | CRI 85    |
| Reflector           | Without   |
| Beam angle          | 60°       |
| Light sharing       | Symmetric |