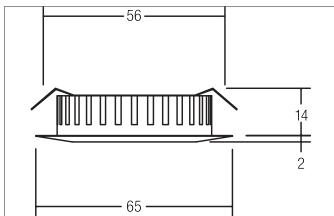

#### Tende

LED recessed downlight, IP44, Round. Toolless ceiling installation by leaf spring. Ceiling cut-out Ø 56 mm, Installation depth 14 mm, Outer diameter 65 mm, Weight 0,114 kg, with rotattionssymmetrical, deep, wide distributed light intensity. optimal light distribution due to a plastic, opal cover. Luminous flux 210 lm, Power 1 x 3,3 W, System Efficiency 64 lm/W, Light colour warm white, Correlated color temprature (CCT) 2.900 K, Colour rendering index CRI 85, Housing material: Die-cast zinc / Plastic, Colour: Nickel, Permissible ambient temperature (ta): -20 °C - +25 °C, Protection class (EN 61140): III, Degree of protection (DIN EN 60529): IP20. For connection to an external driver, which is not included in the scope of delivery of the luminaire. Depending on driver dimmable.

| Article data       |                                     |
|--------------------|-------------------------------------|
| Article no.        | 12109153                            |
| GTIN               | 4250047738367                       |
| Series name        | SINCINDA MINI-R                     |
| Short description  | LED recessed downlight, IP44        |
| Material           | Die-cast zinc / Plastic             |
| Colour             | Nickel                              |
| Type of surface    | Matt                                |
| Shape              | Round                               |
| Outer diameter     | 65 mm                               |
| Built-in diameter  | 56 mm                               |
| Installation depth | 14 mm                               |
| Hight              | 2 mm                                |
| Scope of delivery  | Including 2,000 mm connecting cable |
| Weight             | 0.114 kg                            |