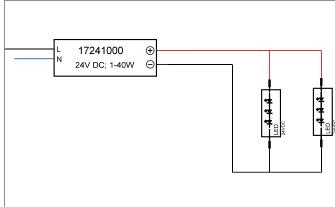

## LED power supply 24 V DC, on/off switchable Article no. 17241000

Light. For Generations.

#### Tende

LED power supply 24 V DC, on/off switchable. Ceiling cut-out Installation depth mm, Length 210 mm, Width 40 mm, Weight 0,290 kg,, with max: 40 W, Delivery without bulb. Housing material: Plastic, Permissible ambient temperature (ta): -20 °C - +25 °C, Protection class (EN 61140): II, Degree of protection (DIN EN 60529): IP20. For direct connection to mains voltage, on/off switchable. Additionally this luminaire is ENEC-proofed by an independent laboratory.

| Operating technology of driver |                 |
|--------------------------------|-----------------|
| AC nominal voltage max         | 230 V           |
| Frequenz max.                  | 50 Hz           |
| Protection class               |                 |
| Degree of protection           | IP20            |
| Power                          | 40 W            |
| Control                        | on/off          |
| Enviroment temprature (ta)     | -20°C bis +45°C |
| Measure point (tc)             | max. +85°C      |