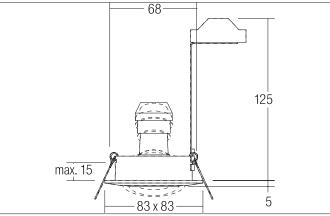

| Article data       |                     |
|--------------------|---------------------|
| Article no.        | 36142020            |
| GTIN               | 4250047780410       |
| Short description  | Recessed spot, GU10 |
| Material           | Cast iron           |
| Colour             | Chrome              |
| Type of surface    | Glossy              |
| Shape              | Square              |
| Built-in diameter  | 68 mm               |
| Installation depth | 125 mm              |
| Length             | 83 mm               |
| Width              | 83 mm               |
| Hight              | 5 mm                |
| Weight             | 0.133 kg            |

| Mounting technology    |                                                           |
|------------------------|-----------------------------------------------------------|
| Mounting method        | Recessed mounting                                         |
| Place of installation  | Ceiling-mounted                                           |
| Adjustability          | Pivoted                                                   |
| Swivel angle           | 25°                                                       |
| Max. ceiling thickness | 15 mm                                                     |
| Further references     | No mounting box No cover with thermal insulation material |
| Material cover         | Without cover                                             |
| Circlip                | Without circlip                                           |