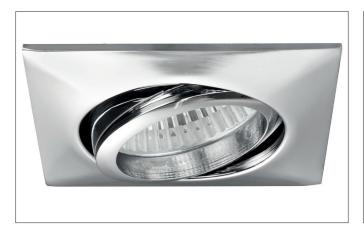

#### Tende

Recessed spot, GU10, chrome, Square. In a compact design, for installation in tool-less rapid assembly systems. Including bracket with GU10 socket for standard-compliant strain relief. Lamp holder: GU10, Mounting method: Recessed mounting, Place of installation: Ceiling-mounted, Material: Zinc casting / Aluminium casting, Degree of protection: according to DIN EN 60529 IP20, Protection class: (EN 61140) II, Voltage: 230V AC 50Hz, Power: 50W, Amount of light sources / fittings: 1.0 Qty, Adjustability: Pivoted, Control: Other.

| Article data       |                     |
|--------------------|---------------------|
| Article no.        | 36142020            |
| GTIN               | 4250047780410       |
| Short description  | Recessed spot, GU10 |
| Material           | Cast iron           |
| Colour             | Chrome              |
| Type of surface    | Glossy              |
| Shape              | Square              |
| Built-in diameter  | 68 mm               |
| Installation depth | 125 mm              |
| Length             | 83 mm               |
| Width              | 83 mm               |
| Hight              | 5 mm                |
| Weight             | 0.133 kg            |