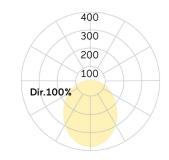

## Matric-G3

Pendant light-line - Direct light distribution

Article code: LG3OEL-830H-L1475-Y

Illustrations may only be similar and serve as an orientation.

Matric-G3. LED. Pendant light-line. Luminaire body made of high-quality aluminum profile. Surface finish Silver Anodised. Direct only light distribution. Colour temperature: 3000K (Warm White). Colour Rendering Index (CRI): >80. Opal diffuser for enhanced light transmission and perfect uniform illumination. Dimmable DALI. LxWxH (rectangular). L= 1475mm. W=55mm. H=75mm. Y-cord suspension with power supply cable and ceiling rose (Set). Pendant length max 1500mm. Power supply: transparent. Ceiling rose:

Certification Prüfzeichen: ENEC

Cable Colour Power supply: transparent LED lifetime L80B10 (tq 25°C) = 50.000h

Photometric code 8 30 / 3 3 9 Photobiological class RG0 (EN62471)

Indoor/Outdoor Indoor: ta [ambient] max. 25°C