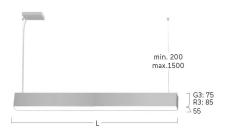

## Matric-G3

Pendant light-line - Direct light distribution

Article code: LG3OEL-830H-L1475-Y

Illustrations may only be similar and serve as an orientation.

Matric-G3. LED. Pendant light-line. Luminaire body made of high-quality aluminum profile. Surface finish Silver Anodised. Direct only light distribution. Colour temperature: 3000K (Warm White). Colour Rendering Index (CRI): >80. Opal diffuser for enhanced light transmission and perfect uniform illumination. Dimmable DALI. LxWxH (rectangular). L= 1475mm. W=55mm. H=75mm. Y-cord suspension with power supply cable and ceiling rose (Set). Pendant length max 1500mm. Power supply: transparent. Ceiling rose:

Productname Matric-G3
Lamp LED

Installation Type Pendant light-line
Surface finish Silver Anodised
Light characteristics Direct light distribution

Colour temperature 3000K CRI>80 Colour Rendering Index (CRI) Optical system Opal diffuser Control Dimmable (DALI) Length L/Diameter D (mm) L=1475mm Width W (mm) W=55mm Height H (mm) H=75mm Current/Power High-Power

Power consumption 37W Suspension Y-susp. (Set)

Ceiling rose colour Ceiling rose: Matching luminaire`s

4189lm

surface colour

Pendant length (mm) Pendant length max 1500mm

Degree of protection IP20

Luminous Flux