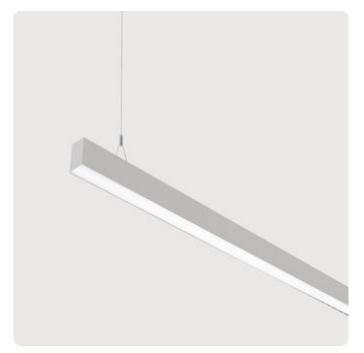

## Matric-G3

Pendant light-line - Direct light distribution

Article code: LG3OEL-830H-L1475-Y

Illustrations may only be similar and serve as an orientation.

Matric-G3. LED. Pendant light-line. Luminaire body made of high-quality aluminum profile. Surface finish Silver Anodised. Direct only light distribution. Colour temperature: 3000K (Warm White). Colour Rendering Index (CRI): >80. Opal diffuser for enhanced light transmission and perfect uniform illumination. Dimmable DALI. LxWxH (rectangular). L= 1475mm. W=55mm. H=75mm. Y-cord suspension with power supply cable and ceiling rose (Set). Pendant length max 1500mm. Power supply: transparent. Ceiling rose:

Productname Matric-G3
Lamp LED

Installation Type Pendant light-line
Surface finish Silver Anodised
Light characteristics Direct light distribution

Colour temperature 3000K CRI>80 Colour Rendering Index (CRI) Optical system Opal diffuser Control Dimmable (DALI) Length L/Diameter D (mm) L=1475mm Width W (mm) W=55mm Height H (mm) H=75mm Current/Power High-Power