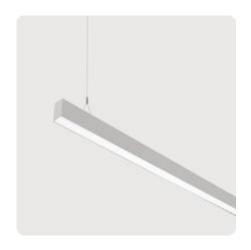

## Matric-G3

Pendant light-line - Direct light distribution

Article code: LG3OEL-830H-L1475-Y

Illustrations may only be similar and serve as an orientation.

Matric-G3. LED. Pendant light-line. Luminaire body made of high-quality aluminum profile. Surface finish Silver Anodised. Direct only light distribution. Colour temperature: 3000K (Warm White). Colour Rendering Index (CRI): >80. Opal diffuser for enhanced light transmission and perfect uniform illumination. Dimmable DALI. LxWxH (rectangular). L= 1475mm. W=55mm. H=75mm. Y-cord suspension with power supply cable and ceiling rose (Set). Pendant length max 1500mm. Power supply: transparent. Ceiling rose:

Productname Matric-G3
Lamp LED

Installation Type Pendant light-line
Surface finish Silver Anodised
Light characteristics Direct light distribution

Colour temperature 3000K CRI>80 Colour Rendering Index (CRI) Optical system Opal diffuser Control Dimmable (DALI) Length L/Diameter D (mm) L=1475mm Width W (mm) W=55mm Height H (mm) H=75mm Current/Power High-Power