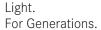

#### Tender

Recessed spot, GU10, chrome, Round. In a compact design, for installation in tool-less rapid assembly systems. Including bracket with GU10 socket for standard-compliant strain relief. Lamp holder: GU10, Mounting method: Recessed mounting, Place of installation: Ceiling-mounted, Material: Zinc casting / Aluminium casting, Degree of protection: according to DIN EN 60529 IP20, Protection class: (EN 61140) II, Voltage: 230V AC 50Hz, Power: 50W, Amount of light sources / fittings: 1.0 Qty, Adjustability: Pivoted, Control: Other.

| Article data       |                     |
|--------------------|---------------------|
| Article no.        | 36141020            |
| GTIN               | 4250047780366       |
| Short description  | Recessed spot, GU10 |
| Material           | Cast iron           |
| Colour             | Chrome              |
| Type of surface    | Glossy              |
| Shape              | Round               |
| Outer diameter     | 88 mm               |
| Built-in diameter  | 68 mm               |
| Installation depth | 125 mm              |
| Hight              | 5 mm                |
| Weight             | 0.125 kg            |