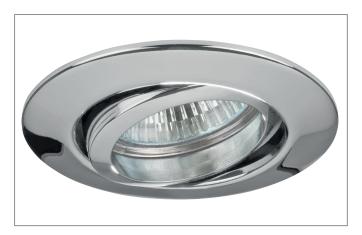

| Article data       |                     |
|--------------------|---------------------|
| Article no.        | 36141020            |
| GTIN               | 4250047780366       |
| Short description  | Recessed spot, GU10 |
| Material           | Cast iron           |
| Colour             | Chrome              |
| Type of surface    | Glossy              |
| Shape              | Round               |
| Outer diameter     | 88 mm               |
| Built-in diameter  | 68 mm               |
| Installation depth | 125 mm              |
| Hight              | 5 mm                |
| Weight             | 0.125 kg            |

| Mounting technology    |                                                           |
|------------------------|-----------------------------------------------------------|
| Mounting method        | Recessed mounting                                         |
| Place of installation  | Ceiling-mounted                                           |
| Adjustability          | Pivoted                                                   |
| Swivel angle           | 25°                                                       |
| Max. ceiling thickness | 15 mm                                                     |
| Further references     | No mounting box No cover with thermal insulation material |
| Material cover         | Without cover                                             |
| Circlip                | Without circlip                                           |