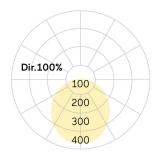

## Basic-G1

Pendant luminaire - Direct light distribution

Article code: BG1OBL-830M-D900-U

Illustrations may only be similar and serve as an orientation.

Basic-G1. LED. Pendant luminaire. Luminaire body made of high-quality aluminum profile. Surface finish Jet Black. Direct only light distribution. Colour temperature: 3000K (Warm White). Colour Rendering Index (CRI): >80. Opal diffuser for enhanced light transmission and perfect uniform illumination. Dimmable DALI. DxH (round). D=900mm. H=75mm. Central cord suspension with ceiling rose and power supply cable (Set). Pendant length max 1500mm. Power supply: transparent. Ceiling rose: Matching

Photometric code 8 30 / 3 3 9 Photobiological class RG0 (EN62471)

Indoor/Outdoor Indoor: ta [ambient] max. 25°C

Weight (kg) 12,6kg