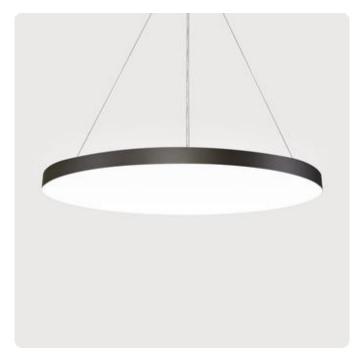

## Basic-G1

Pendant luminaire - Direct light distribution

Article code: BG1OBL-830M-D900-U

Illustrations may only be similar and serve as an orientation.

Basic-G1. LED. Pendant luminaire. Luminaire body made of high-quality aluminum profile. Surface finish Jet Black. Direct only light distribution. Colour temperature: 3000K (Warm White). Colour Rendering Index (CRI): >80. Opal diffuser for enhanced light transmission and perfect uniform illumination. Dimmable DALI. DxH (round). D=900mm. H=75mm. Central cord suspension with ceiling rose and power supply cable (Set). Pendant length max 1500mm. Power supply: transparent. Ceiling rose: Matching

luminaire`s surface colour. Medium-power current. 11968lm. 92W. 12,6kg. Binning initial <= MacAdam 3. IP40. Protection class I. CE, UKCA marking. Prüfzeichen: ENEC. IK02. 220-240V. 50-60 Hz. RG0 (EN62471). Luminous flux reduction up to 0,3%/1.000 operating hours. Nominal failure rate: 0,2%/1.000 operating hours. L85B10 (tq 25°C) = 50.000h. 5 years warranty. Manufacturer: Lightnet GmbH, ISO 9001:2015 and 50001:2018 certified.