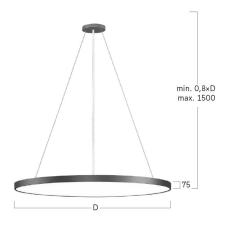

## Basic-G1

Pendant luminaire - Direct light distribution

Article code: BG1OBL-830M-D900-U

Illustrations may only be similar and serve as an orientation.

Basic-G1. LED. Pendant luminaire. Luminaire body made of high-quality aluminum profile. Surface finish Jet Black. Direct only light distribution. Colour temperature: 3000K (Warm White). Colour Rendering Index (CRI): >80. Opal diffuser for enhanced light transmission and perfect uniform illumination. Dimmable DALI. DxH (round). D=900mm. H=75mm. Central cord suspension with ceiling rose and power supply cable (Set). Pendant length max 1500mm. Power supply: transparent. Ceiling rose: Matching

Productname Basic-G1 Lamp LED

Installation Type Pendant luminaire

Surface finish Jet Black

3000K Colour temperature Colour Rendering Index (CRI) CRI>80 Optical system Opal diffuser Control Dimmable (DALI) Length L/Diameter D (mm) D=900mm H=75mm Height H (mm) Current/Power Medium-Power Luminous Flux 11968lm 92W Power consumption

Suspension Central susp. (Set)

Ceiling rose colour Ceiling rose: Matching luminaire's

surface colour

Pendant length (mm) Pendant length max 1500mm

Degree of protection IP40

Certification Prüfzeichen: ENEC

Cable Colour Power supply: transparent LED lifetime L85B10 (tq 25°C) = 50.000h