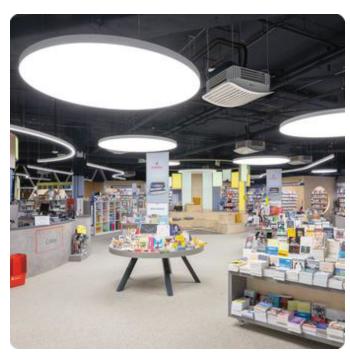

## Basic-G1

Pendant luminaire - Direct light distribution

Article code: BG1OBL-830M-D900-U

Illustrations may only be similar and serve as an orientation.

Basic-G1. LED. Pendant luminaire. Luminaire body made of high-quality aluminum profile. Surface finish Jet Black. Direct only light distribution. Colour temperature: 3000K (Warm White). Colour Rendering Index (CRI): >80. Opal diffuser for enhanced light transmission and perfect uniform illumination. Dimmable DALI. DxH (round). D=900mm. H=75mm. Central cord suspension with ceiling rose and power supply cable (Set). Pendant length max 1500mm. Power supply: transparent. Ceiling rose: Matching