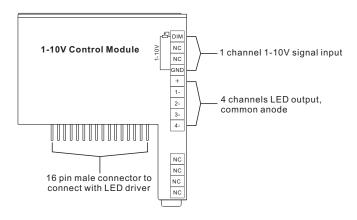

### **Features**

- Works with plug-in control module 4 channels output LED drivers
- Built-in 1-10V dimming interface
- Receives 1-10V signal
- 1 channel 1-10V signal input for switch and dimming control
- 4 channels LED output controlled synchronously
- Compatible with universal 1-10v signal
- 0-10V version available for option