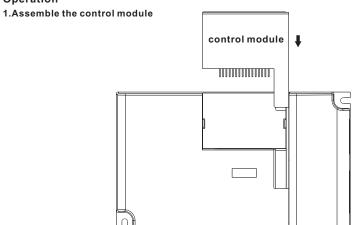

### Operation

# Safety & Warnings

- DO NOT assembly the control module with power applied to the LED driver.
- DO NOT expose the module to moisture.
- DO NOT change the control module within 1 minute after powering off the driver to avoid burning-out.