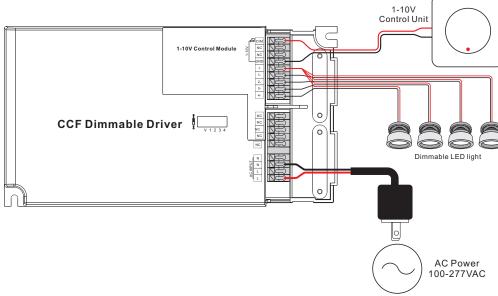

## Wiring diagram

#### 2.LED Driver Wiring:

Once the control module is assembled to the LED driver, do wiring of LED driver according to the wiring diagram.