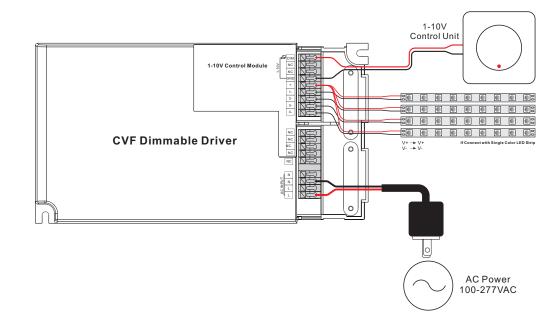

## Wiring diagram

#### 2.LED Driver Wiring:

Once the control module is assembled to the LED driver, do wiring of LED driver according to the wiring diagram.