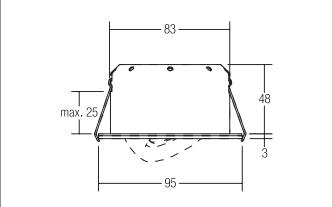

#### Tende

LED recessed spot, IP44, rotable and pivoted, Round. Toolless ceiling installation by installation springs. Ceiling cut-out Ø 83 mm, Installation depth 48 mm, Outer diameter 95 mm, Weight 0,275 kg, Reflector silver with rotattionssymmetrical, deep, wide distributed light intensity. optimal light distribution due to a plastic, transparent cover. Luminous flux 510 lm, Power 1 x 6 W, System Efficiency 85 lm/W, Light colour warm white, Correlated color temprature (CCT) 3.000 K, Colour rendering index CRI > 85, Housing material: Aluminium / Steel / Plastic, Colour: White structure, Permissible ambient temperature (ta): -20 °C - +25 °C, Protection class (EN 61140): III, Degree of protection (DIN EN 60529): IP44 when installing in closed ceilings. For connection to an external driver, which is not included in the scope of delivery of the luminaire. Depending on driver dimmable.

| Article data       |                                              |
|--------------------|----------------------------------------------|
| Article no.        | 12277173                                     |
| GTIN               | 4251433905660                                |
| Series name        | INDIW083-R                                   |
| Short description  | LED recessed spot, IP44, rotable and pivoted |
| Material           | Aluminium / Steel / Plastic                  |
| Colour             | White                                        |
| Type of surface    | Structure                                    |
| Shape              | Round                                        |
| Outer diameter     | 95 mm                                        |
| Built-in diameter  | 83 mm                                        |
| Installation depth | 48 mm                                        |
| Hight              | 3 mm                                         |
| Weight             | 0.275 kg                                     |

| Mounting technology    |                      |
|------------------------|----------------------|
| Mounting method        | Recessed mounting    |
| Place of installation  | Ceiling-mounted      |
| Adjustability          | Rotable and pivoted  |
| Swivel angle           | 30°                  |
| Rotation angle         | 30°                  |
| Max. ceiling thickness | 25 mm                |
| Material cover         | Plastic, transparent |