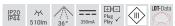

#### Tende

LED recessed spot, IP44, rotable and pivoted, Round. Toolless ceiling installation by installation springs. Ceiling cut-out Ø 83 mm, Installation depth 48 mm, Outer diameter 95 mm, Weight 0,275 kg, Reflector silver with rotattionssymmetrical, deep, wide distributed light intensity. optimal light distribution due to a plastic, transparent cover. Luminous flux 510 lm, Power 1 x 6 W, System Efficiency 85 lm/W, Light colour warm white, Correlated color temprature (CCT) 3.000 K, Colour rendering index CRI > 85, Housing material: Aluminium / Steel / Plastic, Colour: White structure, Permissible ambient temperature (ta): -20 °C - +25 °C, Protection class (EN 61140): III, Degree of protection (DIN EN 60529): IP44 when installing in closed ceilings. For connection to an external driver, which is not included in the scope of delivery of the luminaire. Depending on driver dimmable.

#### INDIWO83-R LED recessed spot, IP44, rotable and pivoted

Article no. 12277173

| Lighting technology |            |
|---------------------|------------|
| Colour temperature  | 3.000 K    |
| Light colour        | White      |
| Light output        | Direct     |
| Luminous flux       | 510 lm     |
| System efficiency   | 85 lm/W    |
| Colour rendering    | CRI > 85   |
| Reflector           | High-gloss |
| Reflektorfarbe      | silver     |
| Beam angle          | 36°        |
| Light sharing       | Symmetric  |

| Operating technology of the luminaire |                                                                                                                                                          |
|---------------------------------------|----------------------------------------------------------------------------------------------------------------------------------------------------------|
| System output                         | 6 W                                                                                                                                                      |
| Voltage type                          | DC                                                                                                                                                       |
| Current                               | 350 mA                                                                                                                                                   |
| Lamp                                  | LED                                                                                                                                                      |
| Lamp holder                           | Plug&Play                                                                                                                                                |
| Protection class                      |                                                                                                                                                          |
| Degree of protection                  | IP44                                                                                                                                                     |
| Schutzart deckenseitig                | IP20                                                                                                                                                     |
| Dimmable                              | Depending on type of control gear                                                                                                                        |
| Control                               | Depending on driver                                                                                                                                      |
| Bulb change possible                  | The light source of this luminaire may only be replaced by the manufacturer or a service technician commissioned by him or a similarly qualified person. |