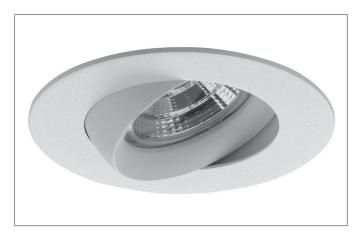

#### INDIWO83-R LED recessed spot, IP44, rotable and pivoted

Article no. 12277173

Light. For Generations.

#### Tende

LED recessed spot, IP44, rotable and pivoted, Round. Toolless ceiling installation by installation springs. Ceiling cut-out Ø 83 mm, Installation depth 48 mm, Outer diameter 95 mm, Weight 0,275 kg, Reflector silver with rotattionssymmetrical, deep, wide distributed light intensity. optimal light distribution due to a plastic, transparent cover. Luminous flux 510 lm, Power 1 x 6 W, System Efficiency 85 lm/W, Light colour warm white, Correlated color temprature (CCT) 3.000 K, Colour rendering index CRI > 85, Housing material: Aluminium / Steel / Plastic, Colour: White structure, Permissible ambient temperature (ta): -20 °C - +25 °C, Protection class (EN 61140): III, Degree of protection (DIN EN 60529): IP44 when installing in closed ceilings. For connection to an external driver, which is not included in the scope of delivery of the luminaire. Depending on driver dimmable.