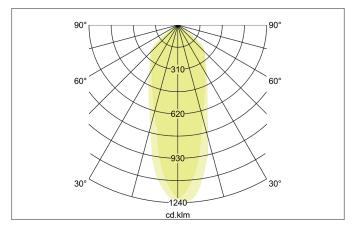

#### INDIWO83-R LED recessed spot, IP44, rotable and pivoted

Article no. 12277173

| Lighting technology |            |
|---------------------|------------|
| Colour temperature  | 3.000 K    |
| Light colour        | White      |
| Light output        | Direct     |
| Luminous flux       | 510 lm     |
| System efficiency   | 85 lm/W    |
| Colour rendering    | CRI > 85   |
| Reflector           | High-gloss |
| Reflektorfarbe      | silver     |
| Beam angle          | 36°        |
| Light sharing       | Symmetric  |