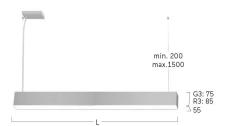

## Matric-G3

Pendant light-line - Direct light distribution

Article code: LG3LBE-830M-L1752-YB

Illustrations may only be similar and serve as an orientation.

Matric-G3. LED. Pendant light-line. Luminaire body made of high-quality aluminum profile. Surface finish Jet Black. Direct only light distribution. Colour temperature: 3000K (Warm White). Colour Rendering Index (CRI): >80. Lens Louvre: precision lenses with louvre. High glare limitation, compatible for office applications. UGR<=19. Reflector: Jet Black. Switchable. LxWxH (rectangular). L=1752mm. W=55mm. H=75mm. Y-cord suspension with power supply cable and ceiling rose (Set). Pendant length max 1500mm.

Control Switchable
Length L/Diameter D (mm) L=1752mm
Width W (mm) W=55mm
Height H (mm) H=75mm

Current/Power Medium-Power
Luminous Flux 4086lm
Power consumption 31W

Suspension Y-susp. (Set)

Ceiling rose colour Ceiling rose: Matching luminaire`s

surface colour

Pendant length (mm) Pendant length max 1500mm

Degree of protection IP20

Certification Prüfzeichen: ENEC

Cable Colour Power supply: transparent LED lifetime L85B10 (tq  $25^{\circ}$ C) = 50.000h