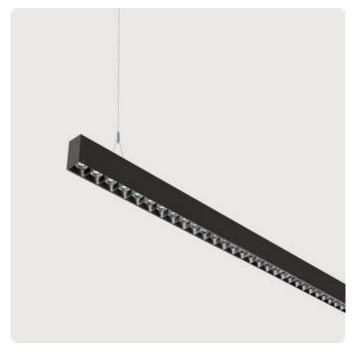

## Matric-G3

Pendant light-line - Direct light distribution

Article code: LG3LBE-830M-L1752-YB

Illustrations may only be similar and serve as an orientation.

Matric-G3. LED. Pendant light-line. Luminaire body made of high-quality aluminum profile. Surface finish Jet Black. Direct only light distribution. Colour temperature: 3000K (Warm White). Colour Rendering Index (CRI): >80. Lens Louvre: precision lenses with louvre. High glare limitation, compatible for office applications. UGR<=19. Reflector: Jet Black. Switchable. LxWxH (rectangular). L=1752mm. W=55mm. H=75mm. Y-cord suspension with power supply cable and ceiling rose (Set). Pendant length max 1500mm.

Productname Matric-G3
Lamp LED

Installation Type Pendant light-line

Surface finish Jet Black

Colour temperature 3000K
Colour Rendering Index (CRI) CRI>80
Optical system Lens Louvre
Reflector Colour Inside Reflector: Jet Black

Control Switchable
Length L/Diameter D (mm) L=1752mm
Width W (mm) W=55mm
Height H (mm) H=75mm

Current/Power Medium-Power
Luminous Flux 4086lm
Power consumption 31W

Suspension Y-susp. (Set)

Ceiling rose colour Ceiling rose: Matching luminaire`s