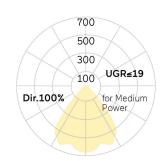

UGR UGR<=19
Photometric code 8 30 / 3 3 9
Photobiological class RG0 (EN62471)

Indoor/Outdoor Indoor: ta [ambient] max. 25°C

Weight (kg) 5kg