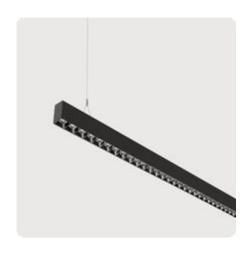

## Matric-G3

Pendant light-line - Direct light distribution

Article code: LG3LBE-830M-L1752-YB

Illustrations may only be similar and serve as an orientation.

Matric-G3. LED. Pendant light-line. Luminaire body made of high-quality aluminum profile. Surface finish Jet Black. Direct only light distribution. Colour temperature: 3000K (Warm White). Colour Rendering Index (CRI): >80. Lens Louvre: precision lenses with louvre. High glare limitation, compatible for office applications. UGR<=19. Reflector: Jet Black. Switchable. LxWxH (rectangular). L=1752mm. W=55mm. H=75mm. Y-cord suspension with power supply cable and ceiling rose (Set). Pendant length max 1500mm.

Productname Matric-G3
Lamp LED

Installation Type Pendant light-line

Surface finish Jet Black

Colour temperature 3000K
Colour Rendering Index (CRI) CRI>80
Optical system Lens Louvre
Reflector Colour Inside Reflector: Jet Black

Control Switchable
Length L/Diameter D (mm) L=1752mm
Width W (mm) W=55mm
Height H (mm) H=75mm

Current/Power Medium-Power
Luminous Flux 4086lm
Power consumption 31W

Suspension Y-susp. (Set)

Ceiling rose colour Ceiling rose: Matching luminaire`s