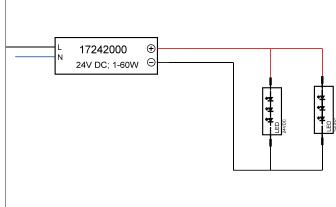

## LED power supply 24 V DC, on/off switchable Article no. 17242000

#### Tende

LED power supply 24 V DC, on/off switchable. Ceiling cut-out Installation depth mm, Length 250 mm, Width 40 mm, Weight 0,350 kg,, with max: 60 W, Delivery without bulb. Housing material: Plastic, Permissible ambient temperature (ta): -20 °C - +25 °C, Protection class (EN 61140): II, Degree of protection (DIN EN 60529): IP20. For direct connection to mains voltage, on/off switchable. Additionally this luminaire is ENEC-proofed by an independent laboratory.

| Operating technology of driver |                 |
|--------------------------------|-----------------|
| AC nominal voltage max         | 230 V           |
| Frequenz max.                  | 50 Hz           |
| Protection class               |                 |
| Degree of protection           | IP20            |
| Power                          | 60 W            |
| Control                        | on/off          |
| Enviroment temprature (ta)     | -20°C bis +45°C |
| Measure point (tc)             | max. +85°C      |