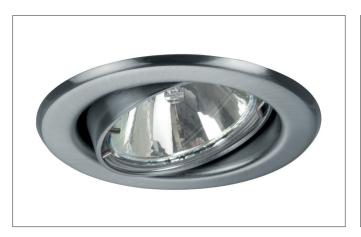

#### Tende

Recessed spot, GU10, chrome, Round. In a compact design, for installation in tool-less rapid assembly systems. Including bracket with GU10 socket for standard-compliant strain relief. Lamp holder: GU10, Mounting method: Recessed mounting, Place of installation: Ceiling-mounted, Material: Steel / Brass, Degree of protection: according to DIN EN 60529 IP20, Protection class: (EN 61140) II, Voltage: 230V AC 50Hz, Power: 50W, Amount of light sources / fittings: 1.0 Qty, Adjustability: Pivoted, Control: Other.