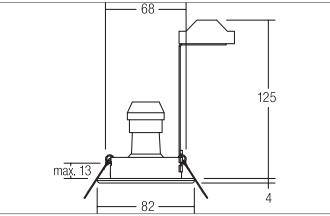

| Article data       |                     |
|--------------------|---------------------|
| Article no.        | 36180030            |
| GTIN               | 4250047782339       |
| Short description  | Recessed spot, GU10 |
| Material           | Steel / Brass       |
| Colour             | Chrome              |
| Type of surface    | Matt                |
| Shape              | Round               |
| Outer diameter     | 82 mm               |
| Built-in diameter  | 68 mm               |
| Installation depth | 125 mm              |
| Hight              | 4 mm                |
| Weight             | 0.215 kg            |