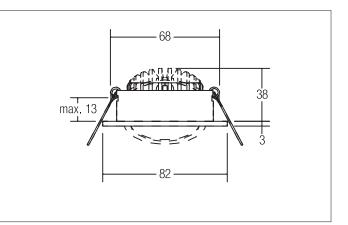

#### Tender

LED recessed spot, Round. Toolless ceiling installation by installation springs. Ceiling cut-out Ø 68 mm, Installation depth 38 mm, Outer diameter 82 mm, Weight 0,110 kg, Reflector silver with rotattionssymmetrical, deep, wide distributed light intensity. optimal light distribution due to a plastic, transparent cover. Luminous flux 740 lm, Power 1 x 7 W, System Efficiency 106 lm/W, Light colour warm white, Correlated color temprature (CCT) 2.700 K, Colour rendering index CRI > 80, Rated life time L70/B50 at 25 °C: 50000 h, Housing material: Aluminium / Polycarbonate, Colour: White, Permissible ambient temperature (ta): -20 °C - +25 °C, Protection class (EN 61140): III, Degree of protection (DIN EN 60529): IP20. For connection to an external driver, which is not included in the scope of delivery of the luminaire. Depending on driver dimmable.

#### **Product Benefits**

- Round recessed spotlight made of solid aluminum with
- polycarbonate cover.
- Easy and tool-free mounting.
- CRI > 80.
- Low mounting depth 38 mm, diameter 82 mm,
- Ceiling cut-out 68 mm.
- Ceiling thickness maximum 13 mm.
- Large article variance with regard to housing color and color temperature.
- Power supply with 350 mA.
- Also available as switchable or dimmable (trailing-edge phase) set.
- Alternatively available in square design.

Article no. 12261073

Light. For Generations.

| Article data       |                           |
|--------------------|---------------------------|
| Article no.        | 12261073                  |
| GTIN               | 4250047780175             |
| Series name        | SEVEN-R                   |
| Short description  | LED recessed spot         |
| Material           | Aluminium / Polycarbonate |
| Colour             | White                     |
| Type of surface    | Matt                      |
| Shape              | Round                     |
| Outer diameter     | 82 mm                     |
| Built-in diameter  | 68 mm                     |
| Installation depth | 38 mm                     |
| Hight              | 3 mm                      |
| Weight             | 0.110 kg                  |

| Mounting technology    |                                           |
|------------------------|-------------------------------------------|
| Mounting method        | Recessed mounting                         |
| Place of installation  | Ceiling-mounted                           |
| Adjustability          | Pivoted                                   |
| Swivel angle           | 30°                                       |
| Max. ceiling thickness | 13 mm                                     |
| stamp                  | MM                                        |
| Further references     | No cover with thermal insulation material |
| Material cover         | Plastic, transparent                      |