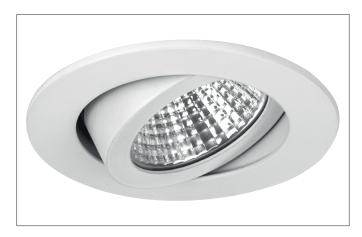

#### SEVEN-R LED recessed spot

Article no. 12261073

Light. For Generations.

#### Tender

LED recessed spot, Round. Toolless ceiling installation by installation springs. Ceiling cut-out Ø 68 mm, Installation depth 38 mm, Outer diameter 82 mm, Weight 0,110 kg, Reflector silver with rotattionssymmetrical, deep, wide distributed light intensity. optimal light distribution due to a plastic, transparent cover. Luminous flux 740 lm, Power 1 x 7 W, System Efficiency 106 lm/W, Light colour warm white, Correlated color temprature (CCT) 2.700 K, Colour rendering index CRI > 80, Rated life time L70/B50 at 25 °C: 50000 h, Housing material: Aluminium / Polycarbonate, Colour: White, Permissible ambient temperature (ta): -20 °C - +25 °C, Protection class (EN 61140): III, Degree of protection (DIN EN 60529): IP20. For connection to an external driver, which is not included in the scope of delivery of the luminaire. Depending on driver dimmable.

#### **Product Benefits**

- Round recessed spotlight made of solid aluminum with
- polycarbonate cover.
- Easy and tool-free mounting.
- CRI > 80.
- Low mounting depth 38 mm, diameter 82 mm,
- Ceiling cut-out 68 mm.
- Ceiling thickness maximum 13 mm.
- Large article variance with regard to housing color and color temperature.
- Power supply with 350 mA.
- Also available as switchable or dimmable (trailing-edge phase) set.
- Alternatively available in square design.