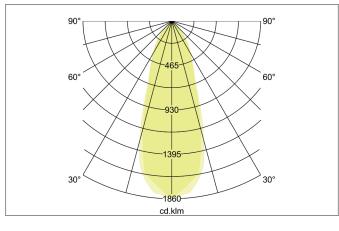

| Lighting technology |            |
|---------------------|------------|
| Colour temperature  | 2.700 K    |
| Light colour        | White      |
| Light output        | Direct     |
| Luminous flux       | 740 lm     |
| System efficiency   | 106 lm/W   |
| Colour rendering    | CRI > 80   |
| Reflector           | High-gloss |
| Reflektorfarbe      | silver     |
| Beam angle          | 38°        |
| Light sharing       | Symmetric  |