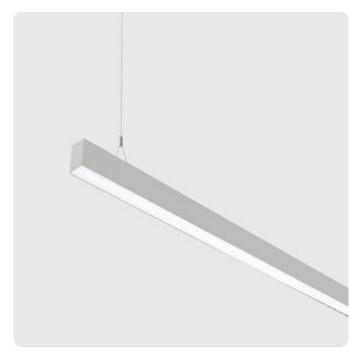

## Matric-G3

Pendant light-line - Direct light distribution

Article code: LG3OEE-830M-L1182-Y

Illustrations may only be similar and serve as an orientation.

Matric-G3. LED. Pendant light-line. Luminaire body made of high-quality aluminum profile. Surface finish Silver Anodised. Direct only light distribution. Colour temperature: 3000K (Warm White). Colour Rendering Index (CRI): >80. Opal diffuser for enhanced light transmission and perfect uniform illumination. Switchable. LxWxH (rectangular). L=1182mm. W=55mm. H=75mm. Y-cord suspension with power supply cable and ceiling rose (Set). Pendant length max 1500mm. Power supply: transparent. Ceiling rose:

Productname Matric-G3 Lamp LED

Installation Type Pendant light-line
Surface finish Silver Anodised
Light characteristics Direct light distribution

Colour temperature 3000K Colour Rendering Index (CRI) CRI>80 Optical system Opal diffuser Control Switchable Length L/Diameter D (mm) L=1182mm Width W (mm) W=55mm Height H (mm) H=75mm Current/Power Medium-Power