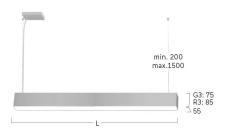

## Matric-G3

Pendant light-line - Direct light distribution

Article code: LG3OEE-830M-L1182-Y

Illustrations may only be similar and serve as an orientation.

Matric-G3. LED. Pendant light-line. Luminaire body made of high-quality aluminum profile. Surface finish Silver Anodised. Direct only light distribution. Colour temperature: 3000K (Warm White). Colour Rendering Index (CRI): >80. Opal diffuser for enhanced light transmission and perfect uniform illumination. Switchable. LxWxH (rectangular). L=1182mm. W=55mm. H=75mm. Y-cord suspension with power supply cable and ceiling rose (Set). Pendant length max 1500mm. Power supply: transparent. Ceiling rose:

Productname Matric-G3 Lamp LED

Installation Type Pendant light-line
Surface finish Silver Anodised
Light characteristics Direct light distribution

Colour temperature 3000K Colour Rendering Index (CRI) CRI>80 Optical system Opal diffuser Control Switchable Length L/Diameter D (mm) L=1182mm Width W (mm) W=55mm Height H (mm) H=75mm Current/Power Medium-Power

Luminous Flux 2366lm Power consumption 21W

Suspension Y-susp. (Set)

Ceiling rose colour Ceiling rose: Matching luminaire`s

surface colour

Pendant length (mm) Pendant length max 1500mm

Degree of protection IP20