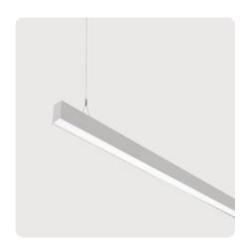

## Matric-G3

Pendant light-line - Direct light distribution

Article code: LG3OEE-830M-L1182-Y

Illustrations may only be similar and serve as an orientation.

Matric-G3. LED. Pendant light-line. Luminaire body made of high-quality aluminum profile. Surface finish Silver Anodised. Direct only light distribution. Colour temperature: 3000K (Warm White). Colour Rendering Index (CRI): >80. Opal diffuser for enhanced light transmission and perfect uniform illumination. Switchable. LxWxH (rectangular). L=1182mm. W=55mm. H=75mm. Y-cord suspension with power supply cable and ceiling rose (Set). Pendant length max 1500mm. Power supply: transparent. Ceiling rose:

Productname Matric-G3 Lamp LED

Installation Type Pendant light-line
Surface finish Silver Anodised
Light characteristics Direct light distribution

Colour temperature 3000K Colour Rendering Index (CRI) CRI>80 Optical system Opal diffuser Control Switchable Length L/Diameter D (mm) L=1182mm Width W (mm) W=55mm Height H (mm) H=75mm Current/Power Medium-Power