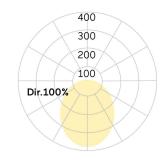

## Matric-G3

Pendant light-line - Direct light distribution

Article code: LG3OEE-830M-L1182-Y

Illustrations may only be similar and serve as an orientation.

Matric-G3. LED. Pendant light-line. Luminaire body made of high-quality aluminum profile. Surface finish Silver Anodised. Direct only light distribution. Colour temperature: 3000K (Warm White). Colour Rendering Index (CRI): >80. Opal diffuser for enhanced light transmission and perfect uniform illumination. Switchable. LxWxH (rectangular). L=1182mm. W=55mm. H=75mm. Y-cord suspension with power supply cable and ceiling rose (Set). Pendant length max 1500mm. Power supply: transparent. Ceiling rose:

Certification Prüfzeichen: ENEC

Cable Colour Power supply: transparent LED lifetime L85B10 (tq 25°C) = 50.000h

Photometric code 8 30 / 3 3 9 Photobiological class RG0 (EN62471)

Indoor/Outdoor Indoor: ta [ambient] max. 25°C