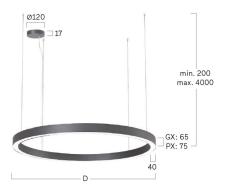

## Ringo Star-GX

Pendant luminaire - Direct light distribution

Illustrations may only be similar and serve as an orientation.

Ringo Star-GX. LED. Pendant luminaire. Luminaire body made of aluminium profile with 40mm profile width. Surface finish Radiant Silver. Direct only light distribution. Colour temperature: 4000K (Cool White). Colour Rendering Index (CRI): >80. Lens Louvre: precision lenses with louvre for wide and symmetrical light distribution. High glare limitation, compatible for office applications. UGR<=19. Reflector: Satin Silver. Switchable. DxHxW (round). D=600mm. W=40mm. H=65mm. Cord suspension for parallel installation with power supply cable and ceiling rose (Set).

Pendant length max 4000mm. Power supply: transparent. Ceiling rose: Matching luminaire`s surface colour. Low-power current. 2930lm. 23W. 4,5kg. Binning initial <= MacAdam 3. IP20. Protection class I. CE, UKCA marking. IK02. 220-240V. 50-60 Hz. RG0 (EN62471). Luminous flux reduction up to 0,2%/1.000 operating hours. Nominal failure rate: 0,2%/1.000 operating hours. L90B10 (tq 25°C) = 50.000h. 5 years warranty. Manufacturer: Lightnet GmbH, ISO 9001:2015 and 50001:2018 certified.

Productname Ringo Star-GX

Lamp LED

Installation Type Pendant luminaire Surface finish Radiant Silver

Light characteristics Direct light distribution

Colour temperature 4000K
Colour Rendering Index (CRI) CRI>80
Optical system Lens Louvre

Reflector Colour Inside Reflector: Satin Silver

Control Switchable
Length L/Diameter D (mm) D=600mm
Width W (mm) W=40mm
Height H (mm) H=65mm
Current/Power Low-Power
Luminous Flux 2930lm

Suspension Parallel susp. (Set)

Ceiling rose colour Ceiling rose: Matching luminaire`s

23W

surface colour

Pendant length (mm) Pendant length max 4000mm

Degree of protection IP20

Power consumption

Cable Colour Power supply: transparent LED lifetime L90B10 (tq  $25^{\circ}$ C) = 50.000h