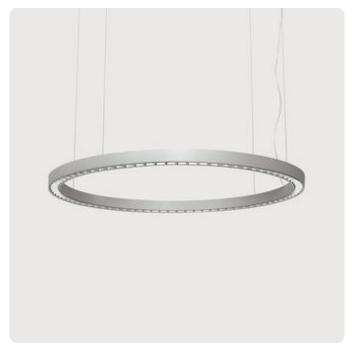

## Ringo Star-GX

Pendant luminaire - Direct light distribution

Illustrations may only be similar and serve as an orientation.

Ringo Star-GX. LED. Pendant luminaire. Luminaire body made of aluminium profile with 40mm profile width. Surface finish Radiant Silver. Direct only light distribution. Colour temperature: 4000K (Cool White). Colour Rendering Index (CRI): >80. Lens Louvre: precision lenses with louvre for wide and symmetrical light distribution. High glare limitation, compatible for office applications. UGR<=19. Reflector: Satin Silver. Switchable. DxHxW (round). D=600mm. W=40mm. H=65mm. Cord suspension for parallel installation with power supply cable and ceiling rose (Set).

Productname Ringo Star-GX

Lamp LED

Installation Type Pendant luminaire Surface finish Radiant Silver

Light characteristics Direct light distribution

Colour temperature 4000K
Colour Rendering Index (CRI) CRI>80
Optical system Lens Louvre

Reflector Colour Inside Reflector: Satin Silver

Control Switchable
Length L/Diameter D (mm) D=600mm
Width W (mm) W=40mm
Height H (mm) H=65mm
Current/Power Low-Power
Luminous Flux 2930lm

Suspension Parallel susp. (Set)