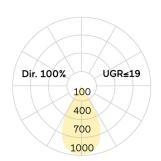

UGR UGR<=19
Photometric code 8 40 / 3 3 9
Photobiological class RG0 (EN62471)

Indoor/Outdoor Indoor: ta [ambient] max. 25°C

Weight (kg) 4,5kg