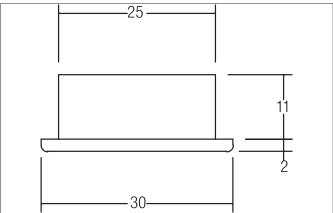

| Article data       |                   |
|--------------------|-------------------|
| Article no.        | P3605R            |
| GTIN               | 4250047704317     |
| Series name        | RELATO            |
| Short description  | LED light point   |
| Material           | Plastic / Acrylic |
| Colour             | Chrome            |
| Shape              | Round             |
| Outer diameter     | 30 mm             |
| Built-in diameter  | 25 mm             |
| Installation depth | 11 mm             |
| Hight              | 2 mm              |
| Weight             | 0.011 kg          |