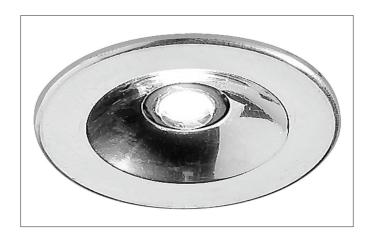

#### **RELATO LED light point**

Article no. P3605R

Light. For Generations.

LED light point, chrome, Round. In a compact design, for installation in tool-less rapid assembly systems. Lamp holder: Plug&Play, Mounting method: Recessed mounting, Place of installation: Ceiling-mounted, Material: Aluminium / Plastic, Degree of protection: according to DIN EN 60529 IP20, Protection class: (EN 61140) III, Current: 350 mA, Power: 1W, Amount of light sources / fittings: 1.0 Qty, Beam angle: 100°, Adjustability: Not adjustable, With control gear: No, Dimmable: Depending on type of control gear, Control: Dimming depending on driver.

| Article data       |                   |
|--------------------|-------------------|
| Article no.        | P3605R            |
| GTIN               | 4250047704317     |
| Series name        | RELATO            |
| Short description  | LED light point   |
| Material           | Plastic / Acrylic |
| Colour             | Chrome            |
| Shape              | Round             |
| Outer diameter     | 30 mm             |
| Built-in diameter  | 25 mm             |
| Installation depth | 11 mm             |
| Hight              | 2 mm              |
| Weight             | 0.011 kg          |