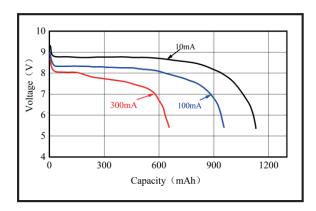

# Li/MnO<sub>2</sub> Battery: CR9V/P

# SV Lithium 1200mAh



International size reference: CR9V/P

### Technical data

• Nominal capacity: 1200mAh

• Nominal voltage: 9.0V

• Standard discharge current: 7.5mA

• Max. pulse discharge current: 400mA

• Max. continuous discharge current: 120mA

• Working temperature range: -40°C~+60°C

• Weight: 39g

**N** U.L.Component Recognition (MH 10330)

## Applications

- · Smart meter
- · Security devices
- · IoT devices

### • Features & Benefits

- Superior long-term reliability
- Low self-discharge rate
- · High safety and energy density

### 1. Discharge Characteristics (23°C)



### 2. Temperature Characteristics at 30mA



### 3. Discharge Characteristics Load 60Ω (23°C)



### 4. Temperature vs. Current of Short-Circuit



WARNING:

Fire, explosion and severe burn hazard. Do not recharge, crush, disassemble, heat above 85°C (185°F), incinerate or expose contents to water. Do not solder directly to the cell, use tabbed cell instead.