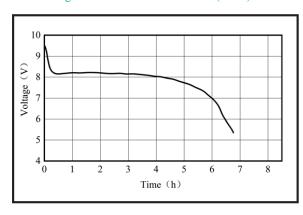

# Li/MnO<sub>2</sub> Battery: CR9V/P

# SV Lithium 1200mAh



International size reference: CR9V/P

### Technical data

• Nominal capacity: 1200mAh

• Nominal voltage: 9.0V

• Standard discharge current: 7.5mA

• Max. pulse discharge current: 400mA

• Max. continuous discharge current: 120mA

• Working temperature range: -40°C~+60°C

• Weight: 39g

**N** U.L.Component Recognition (MH 10330)

## Applications

- · Smart meter
- · Security devices
- · IoT devices

### • Features & Benefits

- Superior long-term reliability
- Low self-discharge rate
- · High safety and energy density

### 1. Discharge Characteristics (23°C)



### 2. Temperature Characteristics at 30mA



### 3. Discharge Characteristics Load 60Ω (23°C)



### 4. Temperature vs. Current of Short-Circuit



WARNING:

Fire, explosion and severe burn hazard. Do not recharge, crush, disassemble, heat above 85°C (185°F), incinerate or expose contents to water. Do not solder directly to the cell, use tabbed cell instead.