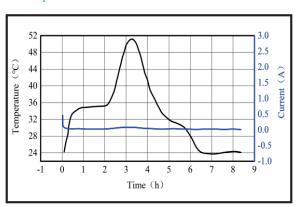

### 4. Temperature vs. Current of Short-Circuit

WARNING:

Fire, explosion and severe burn hazard. Do not recharge, crush, disassemble, heat above 85°C (185°F), incinerate or expose contents to water. Do not solder directly to the cell, use tabbed cell instead.