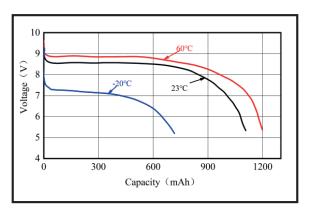

# Li/MnO<sub>2</sub> Battery: CR9V/P

# SV Lithium 1200mAh



International size reference: CR9V/P

### Technical data

• Nominal capacity: 1200mAh

• Nominal voltage: 9.0V

• Standard discharge current: 7.5mA

• Max. pulse discharge current: 400mA

• Max. continuous discharge current: 120mA

• Working temperature range: -40°C~+60°C

• Weight: 39g

**N** U.L.Component Recognition (MH 10330)

## Applications

- · Smart meter
- · Security devices
- · IoT devices

### • Features & Benefits

- Superior long-term reliability
- Low self-discharge rate
- · High safety and energy density

### 1. Discharge Characteristics (23°C)



### 2. Temperature Characteristics at 30mA



### 3. Discharge Characteristics Load 60Ω (23°C)



### 4. Temperature vs. Current of Short-Circuit



WARNING:

Fire, explosion and severe burn hazard. Do not recharge, crush, disassemble, heat above 85°C (185°F), incinerate or expose contents to water. Do not solder directly to the cell, use tabbed cell instead.