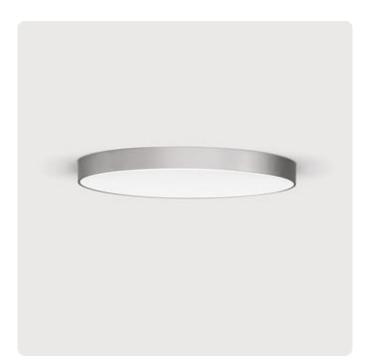

## Basic-A1

Surface mounted luminaire - Direct light distribution

Article code: BA1OSE-830M-D300

Illustrations may only be similar and serve as an orientation.

Basic-A1. LED. Surface mounted luminaire for wall or ceiling mounting with minimalist edge. Luminaire body made of high-quality aluminum profile. Surface finish Radiant Silver. Direct only light distribution. Colour temperature: 3000K (Warm White). Colour Rendering Index (CRI): >80. Opal diffuser for enhanced light transmission and perfect uniform illumination. Switchable. DxH (round). D=300mm. H=75mm. Medium-power current. 1664lm.

## Basic-A1

Surface mounted luminaire - Direct light distribution

Article code: BA1OSE-830M-D300

Productname Basic-A1 LED Lamp

Installation Type Surface mounted luminaire

Surface finish Radiant Silver

Light characteristics Direct light distribution