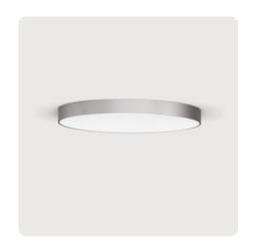

## Basic-A1

Surface mounted luminaire - Direct light distribution

Article code: BA1OSE-830M-D300

Illustrations may only be similar and serve as an orientation.

Basic-A1. LED. Surface mounted luminaire for wall or ceiling mounting with minimalist edge. Luminaire body made of high-quality aluminum profile. Surface finish Radiant Silver. Direct only light distribution. Colour temperature: 3000K (Warm White). Colour Rendering Index (CRI): >80. Opal diffuser for enhanced light transmission and perfect uniform illumination. Switchable. DxH (round). D=300mm. H=75mm. Medium-power current. 1664lm.

## Basic-A1

Surface mounted luminaire - Direct light distribution

Article code: BA1OSE-830M-D300

Productname Basic-A1 LED Lamp

Installation Type Surface mounted luminaire

Surface finish Radiant Silver

Light characteristics Direct light distribution