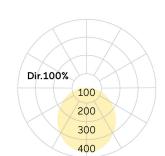

## Basic-A1

Surface mounted luminaire - Direct light distribution

Article code: BA1OSE-830M-D300

Illustrations may only be similar and serve as an orientation.

Basic-A1. LED. Surface mounted luminaire for wall or ceiling mounting with minimalist edge. Luminaire body made of high-quality aluminum profile. Surface finish Radiant Silver. Direct only light distribution. Colour temperature: 3000K (Warm White). Colour Rendering Index (CRI): >80. Opal diffuser for enhanced light transmission and perfect uniform illumination. Switchable. DxH (round). D=300mm. H=75mm. Medium-power current. 1664lm.

3000K Colour temperature Colour Rendering Index (CRI) CRI>80 Optical system Opal diffuser Control Switchable Length L/Diameter D (mm) D=300mm Height H (mm) H=75mm Current/Power Medium-Power Luminous Flux 1664lm