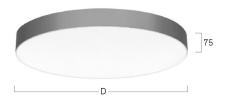

## Basic-A1

Surface mounted luminaire - Direct light distribution

Article code: BA1OSE-830M-D300

Illustrations may only be similar and serve as an orientation.

Basic-A1. LED. Surface mounted luminaire for wall or ceiling mounting with minimalist edge. Luminaire body made of high-quality aluminum profile. Surface finish Radiant Silver. Direct only light distribution. Colour temperature: 3000K (Warm White). Colour Rendering Index (CRI): >80. Opal diffuser for enhanced light transmission and perfect uniform illumination. Switchable. DxH (round). D=300mm. H=75mm. Medium-power current. 1664lm.

3000K Colour temperature Colour Rendering Index (CRI) CRI>80 Optical system Opal diffuser Control Switchable Length L/Diameter D (mm) D=300mm Height H (mm) H=75mm Current/Power Medium-Power Luminous Flux 1664lm