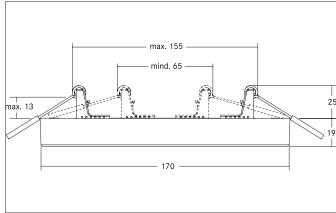

#### Tende

LED surface mounted- / recessed panel, trailing-edge phase dimmable, Round.Toolless ceiling installation by installation springs. Ceiling cut-out Installation depth 25 mm, Outer diameter 170 mm, Weight 0,250 kg, with rotattionssymmetrical, deep, wide distributed light intensity. optimal light distribution due to a plastic, opal cover.Luminous flux 1.020 lm, Power 1 x 12 W, Light colour warm white to daylight white, Correlated color temprature (CCT) 3.000 - 6.000 K, Colour rendering index CRI > 80, Rated life time L70/B50 at 25 °C: 25.000 h, Housing material: Aluminium / Plastic, Colour: White, Permissible ambient temperature (ta): -20 °C - +25 °C, Protection class (EN 61140): II, Degree of protection (DIN EN 60529): IP20, .With electronic driver, Trailing-edge phase dimmable.

| Article data       |                                                                                          |
|--------------------|------------------------------------------------------------------------------------------|
| Article no.        | 12205073                                                                                 |
| GTIN               | 4251433930389                                                                            |
| Series name        | MOON MINI                                                                                |
| Short description  | LED surface mounted- / recessed panel, trailing-edge phase dimmable                      |
| Material           | Aluminium / Plastic                                                                      |
| Colour             | White                                                                                    |
| Type of surface    | Matt                                                                                     |
| Shape              | Round                                                                                    |
| Outer diameter     | 170 mm                                                                                   |
| Installation depth | 25 mm                                                                                    |
| Hight              | 19 mm                                                                                    |
| Scope of delivery  | Incl. converter for connection to the 230-V mains voltage, dimmable. Optional accessory: |
|                    | Front rings for modification of the housing color (magnetic attachment)                  |
| Weight             | 0.250 kg                                                                                 |

| Mounting technology    |                                           |
|------------------------|-------------------------------------------|
| Mounting method        | Surface mounting                          |
| Place of installation  | Ceiling-mounted                           |
| Adjustability          | Not adjustable                            |
| Max. ceiling thickness | 13 mm                                     |
| Further references     | No cover with thermal insulation material |
| Material cover         | Plastic, opal                             |