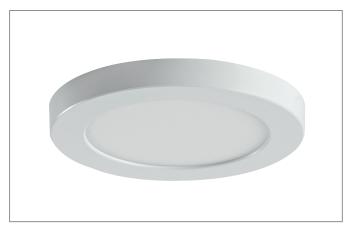

#### Tende

LED surface mounted- / recessed panel, trailing-edge phase dimmable, Round.Toolless ceiling installation by installation springs. Ceiling cut-out Installation depth 25 mm, Outer diameter 170 mm, Weight 0,250 kg, with rotattionssymmetrical, deep, wide distributed light intensity. optimal light distribution due to a plastic, opal cover.Luminous flux 1.020 lm, Power 1 x 12 W, Light colour warm white to daylight white, Correlated color temprature (CCT) 3.000 - 6.000 K, Colour rendering index CRI > 80, Rated life time L70/B50 at 25 °C: 25.000 h, Housing material: Aluminium / Plastic, Colour: White, Permissible ambient temperature (ta): -20 °C - +25 °C, Protection class (EN 61140): II, Degree of protection (DIN EN 60529): IP20, .With electronic driver, Trailing-edge phase dimmable.