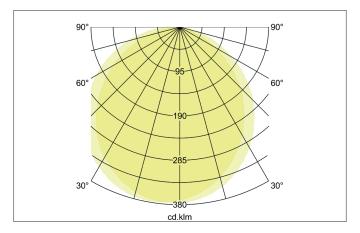

## $\label{eq:moon_moon_substitute} \begin{tabular}{ll} MOON MINI LED surface mounted- / recessed panel, trailing-edge phase dimmable \\ \end{tabular}$

Article no. 12205073

Light. For Generations.

| Lighting technology |                             |
|---------------------|-----------------------------|
| Colour temperature  | 3.000 K / 4.000 K / 6.000 K |
| Light colour        | White                       |
| Light output        | Direct                      |
| Luminous flux       | 1,020 lm                    |
| System efficiency   | 85 lm/W                     |
| Colour rendering    | CRI > 80                    |
| Reflector           | Without                     |
| Beam angle          | 110°                        |
| Light sharing       | Symmetric                   |