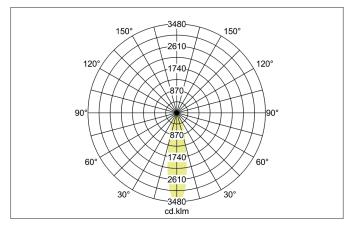

| Lighting technology |            |
|---------------------|------------|
| Colour temperature  | 3.000 K    |
| Light colour        | White      |
| Light output        | Direct     |
| Luminous flux       | 630 lm     |
| System efficiency   | 90 lm/W    |
| Colour rendering    | CRI > 80   |
| Reflector           | High-gloss |
| Reflektorfarbe      | silver     |
| Beam angle          | 30°        |
| Light sharing       | Symmetric  |