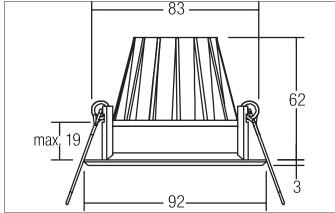

#### Tender

LED recessed downlight, Round. Toolless ceiling installation by installation springs. Ceiling cut-out Ø 83 mm, Installation depth 62 mm, Outer diameter 92 mm, Weight 0,145 kg, Reflector silver with rotattionssymmetrical, deep, wide distributed light intensity. optimal light distribution due to a glass transparent cover. Luminous flux 630 lm, Power 1 x 7 W, System Efficiency 90 lm/W, Light colour warm white, Correlated color temprature (CCT) 3.000 K, Colour rendering index CRI > 80, Rated life time L70/B50 at 25 °C: 50000 h, Housing material: Aluminium / Glass, Colour: White, Permissible ambient temperature (ta): -20 °C - +25 °C, Protection class (EN 61140): III, Degree of protection (DIN EN 60529): IP20. For connection to an external driver, which is not included in the scope of delivery of the luminaire. Depending on driver dimmable.

## **BOWL-R LED recessed downlight**

Article no. 12520073

Light. For Generations.

| Article data       |                        |
|--------------------|------------------------|
| Article no.        | 12520073               |
| GTIN               | 4251433915010          |
| Series name        | BOWL-R                 |
| Short description  | LED recessed downlight |
| Material           | Aluminium / Glass      |
| Colour             | White                  |
| Type of surface    | Matt                   |
| Shape              | Round                  |
| Outer diameter     | 92 mm                  |
| Built-in diameter  | 83 mm                  |
| Installation depth | 62 mm                  |
| Hight              | 3 mm                   |
| Weight             | 0.145 kg               |

| Mounting technology    |                                           |
|------------------------|-------------------------------------------|
| Mounting method        | Recessed mounting                         |
| Place of installation  | Ceiling-mounted                           |
| Adjustability          | Not adjustable                            |
| Max. ceiling thickness | 19 mm                                     |
| Further references     | No cover with thermal insulation material |
| Material cover         | Glass transparent                         |